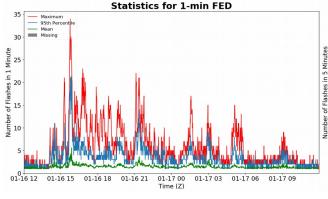

## 1-min FED

Max 1-min FED: 34 flashes/min

Max min-to-min increase: 12 flashes

### 5-min/1-min Updating FED

Max 5-min FED: 145 flashes/5min

Max min-to-min increase: 28 flashes