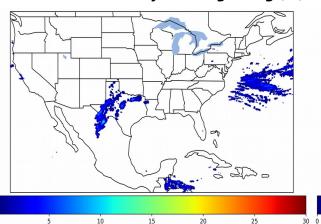

# Geostationary Lightning Mapper Gridded Products Daily Summary

## Overall Summary Statistics for 1200Z-1200Z ending on 01/17/2020



of grid cells detected lightning -

100.0%

of the day had GLM coverage -

Duration of GLM outage(s):

0 minute(s)

#### Fraction of the Day With Lightning (%)



#### Mean 5-min FED



#### Max 5-min FED



## **FED Summary Statistics**

## 1-min FED

Max 1-min FED: 34 flashes/min

Max min-to-min increase: 12 flashes

### 5-min/1-min Updating FED

Max 5-min FED: 145 flashes/5min

Max min-to-min increase: 28 flashes





## **Total Optical Energy and Average Flash Area Summary Statistics**

### 5-min/1-min Updating TOE

Max 5-min TOE:

Max min-to-min increase:

101.2 fJ

50.1 fJ

## 5-min/1-min Updating AFA

Max 5-min AFA:

9936.0 km<sup>2</sup>

Max min-to-min increase:

4943.0 km<sup>2</sup>