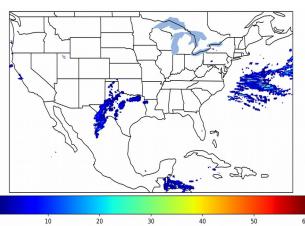

# Geostationary Lightning Mapper Gridded Products Daily Summary

## Overall Summary Statistics for 1200Z-1200Z ending on 01/17/2020



of grid cells detected lightning -

100.0%

of the day had GLM coverage -

Duration of GLM outage(s):

0 minute(s)

#### Fraction of the Day With Lightning (%)



#### Mean 5-min FED



#### Max 5-min FED



## **FED Summary Statistics**

## 1-min FED

Max 1-min FED: 34 flashes/min

Max min-to-min increase: 12 flashes

### 5-min/1-min Updating FED

Max 5-min FED: 145 flashes/5min

Max min-to-min increase: 28 flashes





## **Total Optical Energy and Average Flash Area Summary Statistics**

### 5-min/1-min Updating TOE

Max 5-min TOE:

Max min-to-min increase:

101.2 fJ

50.1 fJ

## 5-min/1-min Updating AFA

Max 5-min AFA:

9936.0 km<sup>2</sup>

Max min-to-min increase:

4943.0 km<sup>2</sup>