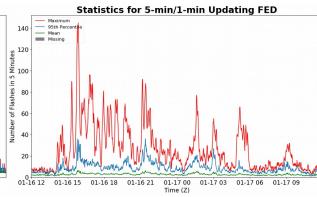

## **FED Summary Statistics**

### 5-min/1-min Updating FED

Max 5-min FED: 145 flashes/5min

Max min-to-min increase: 28 flashes