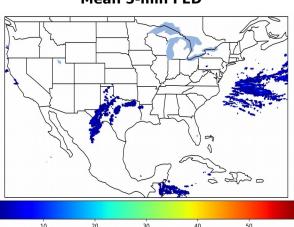

# Geostationary Lightning Mapper Gridded Products Daily Summary

## Overall Summary Statistics for 1200Z-1200Z ending on 01/17/2020



of grid cells detected lightning -

100.0%

of the day had GLM coverage -

Duration of GLM outage(s):

0 minute(s)

#### Fraction of the Day With Lightning (%)



#### Mean 5-min FED



#### Max 5-min FED



## **FED Summary Statistics**

## 1-min FED

Max 1-min FED: 34 flashes/min

Max min-to-min increase: 12 flashes

### 5-min/1-min Updating FED

Max 5-min FED: 145 flashes/5min

Max min-to-min increase: 28 flashes





## **Total Optical Energy and Average Flash Area Summary Statistics**

### 5-min/1-min Updating TOE

Max 5-min TOE:

Max min-to-min increase:

101.2 fJ

50.1 fJ

## 5-min/1-min Updating AFA

Max 5-min AFA:

9936.0 km<sup>2</sup>

Max min-to-min increase:

4943.0 km<sup>2</sup>