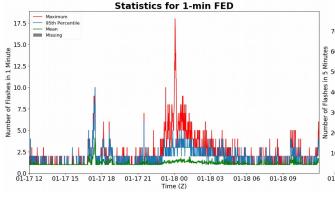

# **FED Summary Statistics**

## 1-min FED

Max 1-min FED: **18 flashes/min** 

Max min-to-min increase: **7 flashes** 