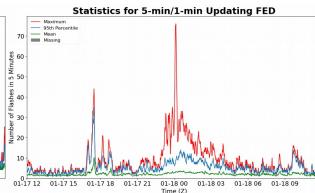

# 5-min/1-min Updating FED

Max 5-min FED: **76 flashes/5min** 

Max min-to-min increase: 14 flashes