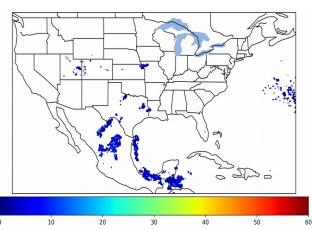

# Geostationary Lightning Mapper Gridded Products Daily Summary

# Overall Summary Statistics for 1200Z-1200Z ending on 01/18/2020



**2.5%** of grid cells detected lightning -

100.0%

of the day had GLM coverage -

Duration of GLM outage(s):

0 minute(s)

#### Fraction of the Day With Lightning (%)



### Mean 5-min FED



#### Max 5-min FED



# **FED Summary Statistics**

## 1-min FED

Max 1-min FED: **18 flashes/min** 

Max min-to-min increase: **7 flashes** 

# 5-min/1-min Updating FED

Max 5-min FED: **76 flashes/5min** 

Max min-to-min increase: 14 flashes





### **Total Optical Energy and Average Flash Area Summary Statistics**

5-min/1-min Updating TOE

5-min/1-min Updating AFA

Max 5-min TOE: **180.3 fJ** 

Max min-to-min increase:

**31.8 fJ** Max i

Max 5-min AFA: **6198.0 km^2** 

Max min-to-min increase: 3595.0 km^2