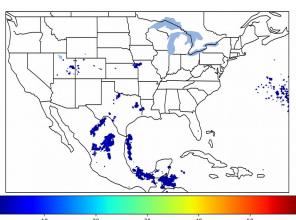

# Geostationary Lightning Mapper Gridded Products Daily Summary

# Overall Summary Statistics for 1200Z-1200Z ending on 01/18/2020



**2.5%** of grid cells detected lightning -

100.0%

of the day had GLM coverage -

Duration of GLM outage(s):

0 minute(s)

#### Fraction of the Day With Lightning (%)



### Mean 5-min FED



#### Max 5-min FED



# **FED Summary Statistics**

## 1-min FED

Max 1-min FED: **18 flashes/min** 

Max min-to-min increase: **7 flashes** 

# 5-min/1-min Updating FED

Max 5-min FED: **76 flashes/5min** 

Max min-to-min increase: 14 flashes





### **Total Optical Energy and Average Flash Area Summary Statistics**

5-min/1-min Updating TOE

5-min/1-min Updating AFA

Max 5-min TOE: **180.3 fJ** 

Max min-to-min increase:

**31.8 fJ** Max i

Max 5-min AFA: **6198.0 km^2** 

Max min-to-min increase: 3595.0 km^2