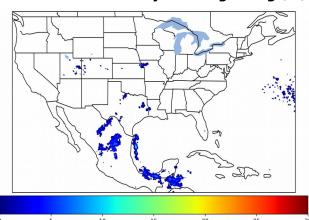

# Geostationary Lightning Mapper Gridded Products Daily Summary

# Overall Summary Statistics for 1200Z-1200Z ending on 01/18/2020



**2.5%** of grid cells detected lightning -

100.0%

of the day had GLM coverage -

Duration of GLM outage(s):

0 minute(s)

#### Fraction of the Day With Lightning (%)



### Mean 5-min FED



#### Max 5-min FED



# **FED Summary Statistics**

## 1-min FED

Max 1-min FED: **18 flashes/min** 

Max min-to-min increase: **7 flashes** 

# 5-min/1-min Updating FED

Max 5-min FED: **76 flashes/5min** 

Max min-to-min increase: 14 flashes





### **Total Optical Energy and Average Flash Area Summary Statistics**

5-min/1-min Updating TOE

5-min/1-min Updating AFA

Max 5-min TOE: **180.3 fJ** 

Max min-to-min increase:

**31.8 fJ** Max i

Max 5-min AFA: **6198.0 km^2** 

Max min-to-min increase: 3595.0 km^2