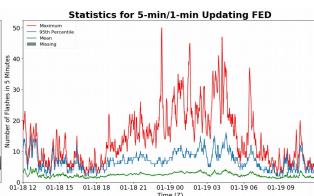

## 5-min/1-min Updating FED

Max 5-min FED: 50 flashes/5min

Max min-to-min increase: 10 flashes