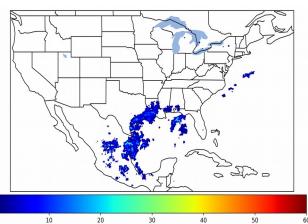

# Geostationary Lightning Mapper Gridded Products Daily Summary

## Overall Summary Statistics for 1200Z-1200Z ending on 01/19/2020



of grid cells detected lightning -100.0% of the day had GLM coverage -Duration of GLM outage(s): 0 minute(s)

Fraction of the Day With Lightning (%)

# Mean 5-min FED



### Max 5-min FED



# **FED Summary Statistics**

## 1-min FED

Max 1-min FED: 12 flashes/min

Max min-to-min increase: 6 flashes

## 5-min/1-min Updating FED

Max 5-min FED: 50 flashes/5min

Max min-to-min increase: 10 flashes





# **Total Optical Energy and Average Flash Area Summary Statistics**

5-min/1-min Updating TOE

108.5 fl Max 5-min TOE:

Max min-to-min increase:

38.5 fJ

5-min/1-min Updating AFA

Max 5-min AFA:

6828.0 km<sup>2</sup>

Max min-to-min increase:

3573.0 km<sup>2</sup>