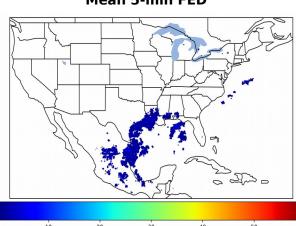

# Geostationary Lightning Mapper Gridded Products Daily Summary

## Overall Summary Statistics for 1200Z-1200Z ending on 01/19/2020



of grid cells detected lightning -100.0% of the day had GLM coverage -Duration of GLM outage(s): 0 minute(s)

Fraction of the Day With Lightning (%)

# Mean 5-min FED



### Max 5-min FED



# **FED Summary Statistics**

## 1-min FED

Max 1-min FED: 12 flashes/min

Max min-to-min increase: 6 flashes

## 5-min/1-min Updating FED

Max 5-min FED: 50 flashes/5min

Max min-to-min increase: 10 flashes





# **Total Optical Energy and Average Flash Area Summary Statistics**

5-min/1-min Updating TOE

108.5 fl Max 5-min TOE:

Max min-to-min increase:

38.5 fJ

5-min/1-min Updating AFA

Max 5-min AFA:

6828.0 km<sup>2</sup>

Max min-to-min increase:

3573.0 km<sup>2</sup>