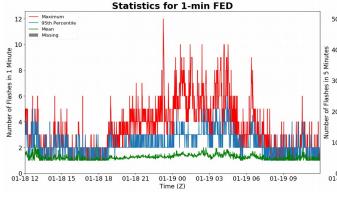

# Geostationary Lightning Mapper Gridded Products Daily Summary

## Overall Summary Statistics for 1200Z-1200Z ending on 01/19/2020



of grid cells detected lightning -100.0% of the day had GLM coverage -Duration of GLM outage(s): 0 minute(s)

Fraction of the Day With Lightning (%)

# Mean 5-min FED



### Max 5-min FED



# **FED Summary Statistics**

## 1-min FED

Max 1-min FED: 12 flashes/min

Max min-to-min increase: 6 flashes

## 5-min/1-min Updating FED

Max 5-min FED: 50 flashes/5min

Max min-to-min increase: 10 flashes





# **Total Optical Energy and Average Flash Area Summary Statistics**

5-min/1-min Updating TOE

108.5 fl Max 5-min TOE:

Max min-to-min increase:

38.5 fJ

5-min/1-min Updating AFA

Max 5-min AFA:

6828.0 km<sup>2</sup>

Max min-to-min increase:

3573.0 km<sup>2</sup>