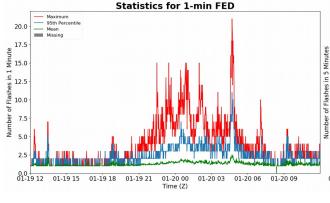

### 1-min FED

Max 1-min FED: **21 flashes/min** 

Max min-to-min increase: 11 flashes