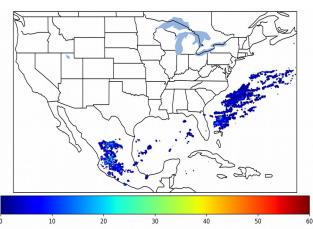

# **Geostationary Lightning Mapper Gridded Products Daily Summary**

### Overall Summary Statistics for 1200Z-1200Z ending on 01/20/2020



**3.9%** of grid cells detected lightning -

99.9%

30 0

of the day had GLM coverage -

Duration of GLM outage(s):

1 minute(s)

### Fraction of the Day With Lightning (%)



### Mean 5-min FED



#### Max 5-min FED



# **FED Summary Statistics**

### 1-min FED

Max 1-min FED: **21 flashes/min** 

Max min-to-min increase: 11 flashes

# 5-min/1-min Updating FED

Max 5-min FED: 93 flashes/5min

Max min-to-min increase: **14 flashes** 





## **Total Optical Energy and Average Flash Area Summary Statistics**

5-min/1-min Updating TOE

5-min/1-min Updating AFA

Max 5-min TOE: **55.8 fJ** 

Max min-to-min increase:

Max 5-min AFA:

4654.0 km^2

Max min-to-min increase: 31.9 fJ

2705.0 km<sup>2</sup>