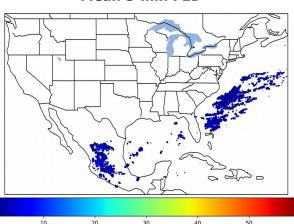

# **Geostationary Lightning Mapper Gridded Products Daily Summary**

### Overall Summary Statistics for 1200Z-1200Z ending on 01/20/2020



**3.9%** of grid cells detected lightning -

99.9%

30 0

of the day had GLM coverage -

Duration of GLM outage(s):

1 minute(s)

### Fraction of the Day With Lightning (%)



### Mean 5-min FED



#### Max 5-min FED



# **FED Summary Statistics**

### 1-min FED

Max 1-min FED: **21 flashes/min** 

Max min-to-min increase: 11 flashes

# 5-min/1-min Updating FED

Max 5-min FED: 93 flashes/5min

Max min-to-min increase: **14 flashes** 





## **Total Optical Energy and Average Flash Area Summary Statistics**

5-min/1-min Updating TOE

5-min/1-min Updating AFA

Max 5-min TOE: **55.8 fJ** 

Max min-to-min increase:

Max 5-min AFA:

4654.0 km^2

Max min-to-min increase: 31.9 fJ

2705.0 km<sup>2</sup>