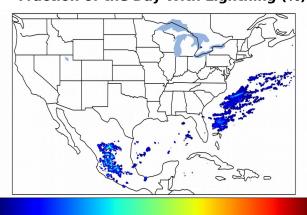

# **Geostationary Lightning Mapper Gridded Products Daily Summary**

### Overall Summary Statistics for 1200Z-1200Z ending on 01/20/2020



**3.9%** of grid cells detected lightning -

99.9%

30 0

of the day had GLM coverage -

Duration of GLM outage(s):

1 minute(s)

### Fraction of the Day With Lightning (%)



### Mean 5-min FED



#### Max 5-min FED



# **FED Summary Statistics**

### 1-min FED

Max 1-min FED: **21 flashes/min** 

Max min-to-min increase: 11 flashes

# 5-min/1-min Updating FED

Max 5-min FED: 93 flashes/5min

Max min-to-min increase: **14 flashes** 





## **Total Optical Energy and Average Flash Area Summary Statistics**

5-min/1-min Updating TOE

5-min/1-min Updating AFA

Max 5-min TOE: **55.8 fJ** 

Max min-to-min increase:

Max 5-min AFA:

4654.0 km^2

Max min-to-min increase: 31.9 fJ

2705.0 km<sup>2</sup>