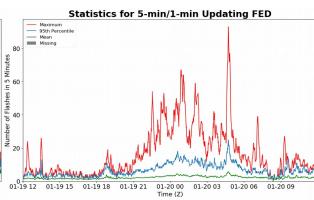

# 5-min/1-min Updating FED

Max 5-min FED: 93 flashes/5min

Max min-to-min increase: **14 flashes** 