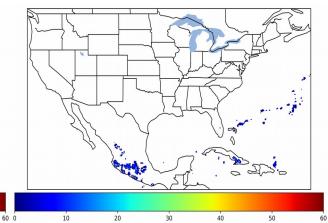

0 minute(s)

Fraction of the Day With Lightning (%)

Mean 5-min FED

30

10

20

Max 5-min FED