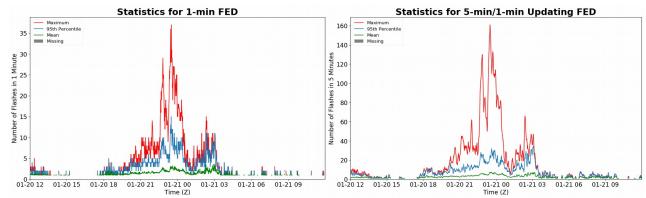

## FED Summary Statistics

#### 1-min FED

Max 1-min FED: **37 flashes/min** Max min-to-min increase: **10 flashes** 

# 5-min/1-min Updating FED

Max 5-min FED: **161 flashes/5min** Max min-to-min increase: **18 flashes** 

50