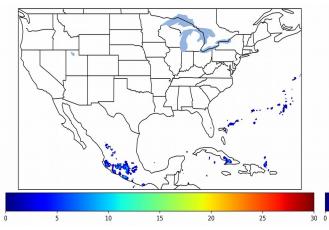

0 minute(s)

Fraction of the Day With Lightning (%)

Mean 5-min FED

30

10

20

Max 5-min FED