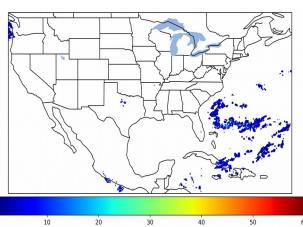

# Geostationary Lightning Mapper Gridded Products Daily Summary

# Overall Summary Statistics for 1200Z-1200Z ending on 01/22/2020



of grid cells detected lightning -3.0%

100.0%

of the day had GLM coverage -

Duration of GLM outage(s):

0 minute(s)

#### Fraction of the Day With Lightning (%)



#### Mean 5-min FED



#### Max 5-min FED



# **FED Summary Statistics**

### 1-min FED

Max 1-min FED: 37 flashes/min

Max min-to-min increase: 13 flashes

# 5-min/1-min Updating FED

Max 5-min FED: 161 flashes/5min

Max min-to-min increase: 17 flashes



# **Total Optical Energy and Average Flash Area Summary Statistics**

# 5-min/1-min Updating TOE

Max 5-min TOE:

Max min-to-min increase:

128.6 fJ

58.2 fJ

5-min/1-min Updating AFA

6094.0 km<sup>2</sup> Max 5-min AFA:

Max min-to-min increase:

3239.0 km<sup>2</sup>