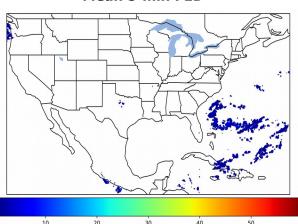

# Geostationary Lightning Mapper Gridded Products Daily Summary

# Overall Summary Statistics for 1200Z-1200Z ending on 01/22/2020



of grid cells detected lightning -3.0%

100.0%

of the day had GLM coverage -

Duration of GLM outage(s):

0 minute(s)

#### Fraction of the Day With Lightning (%)



#### Mean 5-min FED



#### Max 5-min FED



# **FED Summary Statistics**

### 1-min FED

Max 1-min FED: 37 flashes/min

Max min-to-min increase: 13 flashes

# 5-min/1-min Updating FED

Max 5-min FED: 161 flashes/5min

Max min-to-min increase: 17 flashes



# **Total Optical Energy and Average Flash Area Summary Statistics**

# 5-min/1-min Updating TOE

Max 5-min TOE:

Max min-to-min increase:

128.6 fJ

58.2 fJ

5-min/1-min Updating AFA

6094.0 km<sup>2</sup> Max 5-min AFA:

Max min-to-min increase:

3239.0 km<sup>2</sup>