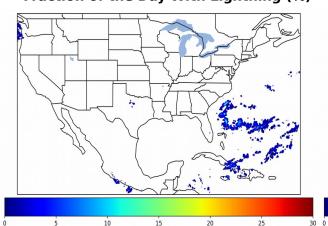

# Geostationary Lightning Mapper Gridded Products Daily Summary

# Overall Summary Statistics for 1200Z-1200Z ending on 01/22/2020



of grid cells detected lightning -3.0%

100.0%

of the day had GLM coverage -

Duration of GLM outage(s):

0 minute(s)

#### Fraction of the Day With Lightning (%)



#### Mean 5-min FED



#### Max 5-min FED



# **FED Summary Statistics**

### 1-min FED

Max 1-min FED: 37 flashes/min

Max min-to-min increase: 13 flashes

# 5-min/1-min Updating FED

Max 5-min FED: 161 flashes/5min

Max min-to-min increase: 17 flashes



# **Total Optical Energy and Average Flash Area Summary Statistics**

# 5-min/1-min Updating TOE

Max 5-min TOE:

Max min-to-min increase:

128.6 fJ

58.2 fJ

5-min/1-min Updating AFA

6094.0 km<sup>2</sup> Max 5-min AFA:

Max min-to-min increase:

3239.0 km<sup>2</sup>