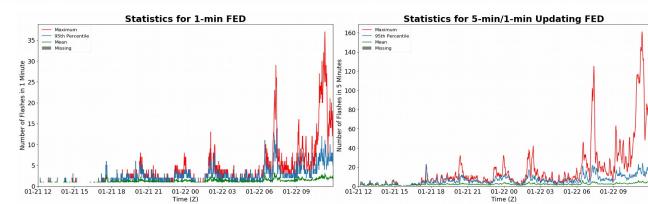

# **FED Summary Statistics**

### 1-min FED

Max 1-min FED: 37 flashes/min

Max min-to-min increase: 13 flashes

# 5-min/1-min Updating FED

Max 5-min FED: 161 flashes/5min

Max min-to-min increase: 17 flashes