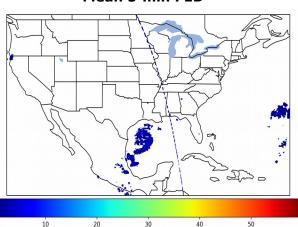

# Geostationary Lightning Mapper Gridded Products Daily Summary

# Overall Summary Statistics for 1200Z-1200Z ending on 01/24/2020



**2.1%** of grid cells detected lightning -

100.0%

of the day had GLM coverage -

Duration of GLM outage(s):

0 minute(s)

#### Fraction of the Day With Lightning (%)



#### **Mean 5-min FED**



#### Max 5-min FED



# **FED Summary Statistics**

### 1-min FED

Max 1-min FED: **20 flashes/min** 

Max min-to-min increase: 8 flashes

## 5-min/1-min Updating FED

Max 5-min FED: **92 flashes/5min** 

Max min-to-min increase: 12 flashes





# **Total Optical Energy and Average Flash Area Summary Statistics**

5-min/1-min Updating TOE

5-min/1-min Updating AFA

Max 5-min TOE: **140.0 fJ** 

Max min-to-min increase:

Max 5-min AFA:

e: **3614.0 km^2** 

6257.0 km<sup>2</sup>

Max min-to-min increase:

36.4 fJ