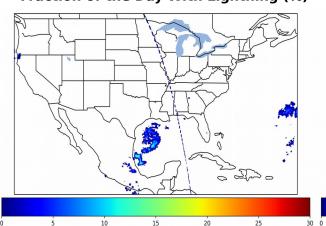

# Geostationary Lightning Mapper Gridded Products Daily Summary

# Overall Summary Statistics for 1200Z-1200Z ending on 01/24/2020



**2.1%** of grid cells detected lightning -

100.0%

of the day had GLM coverage -

Duration of GLM outage(s):

0 minute(s)

#### Fraction of the Day With Lightning (%)



#### **Mean 5-min FED**



#### Max 5-min FED



# **FED Summary Statistics**

### 1-min FED

Max 1-min FED: **20 flashes/min** 

Max min-to-min increase: 8 flashes

## 5-min/1-min Updating FED

Max 5-min FED: **92 flashes/5min** 

Max min-to-min increase: 12 flashes





# **Total Optical Energy and Average Flash Area Summary Statistics**

5-min/1-min Updating TOE

5-min/1-min Updating AFA

Max 5-min TOE: **140.0 fJ** 

Max min-to-min increase:

Max 5-min AFA:

e: **3614.0 km^2** 

6257.0 km<sup>2</sup>

Max min-to-min increase:

36.4 fJ