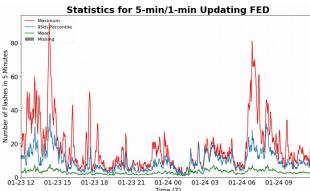

## 5-min/1-min Updating FED

Max 5-min FED: **92 flashes/5min** 

Max min-to-min increase: 12 flashes