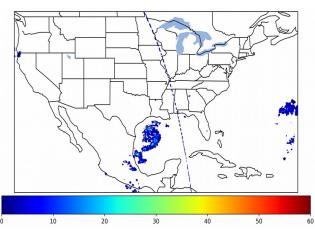

# Geostationary Lightning Mapper Gridded Products Daily Summary

# Overall Summary Statistics for 1200Z-1200Z ending on 01/24/2020



**2.1%** of grid cells detected lightning -

100.0%

of the day had GLM coverage -

Duration of GLM outage(s):

0 minute(s)

#### Fraction of the Day With Lightning (%)



#### **Mean 5-min FED**



#### Max 5-min FED



# **FED Summary Statistics**

### 1-min FED

Max 1-min FED: **20 flashes/min** 

Max min-to-min increase: 8 flashes

## 5-min/1-min Updating FED

Max 5-min FED: **92 flashes/5min** 

Max min-to-min increase: 12 flashes





# **Total Optical Energy and Average Flash Area Summary Statistics**

5-min/1-min Updating TOE

5-min/1-min Updating AFA

Max 5-min TOE: **140.0 fJ** 

Max min-to-min increase:

Max 5-min AFA:

e: **3614.0 km^2** 

6257.0 km<sup>2</sup>

Max min-to-min increase:

36.4 fJ