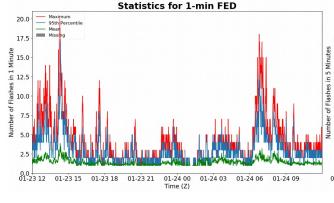

# **FED Summary Statistics**

### 1-min FED

Max 1-min FED: **20 flashes/min** 

Max min-to-min increase: 8 flashes

## 5-min/1-min Updating FED

Max 5-min FED: **92 flashes/5min** 

Max min-to-min increase: 12 flashes