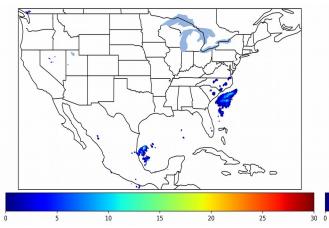

Geostationary Lightning Mapper Gridded Products Daily Summary Overall Summary Statistics for 1200Z-1200Z ending on 01/25/2020



- **1.1%** of grid cells detected lightning –
- 100.0% of the day had GLM coverage -
  - Duration of GLM outage(s):

0 minute(s)

Fraction of the Day With Lightning (%)



Mean 5-min FED

10

20

30

#### Max 5-min FED



## FED Summary Statistics

### 1-min FED

Max 1-min FED: **42 flashes/min** Max min-to-min increase: **10 flashes** 

# 5-min/1-min Updating FED

Max 5-min FED: **195 flashes/5min** Max min-to-min increase: **23 flashes** 



2200

40

50

## **Total Optical Energy and Average Flash Area Summary Statistics**

# 5-min/1-min Updating TOE

 Max 5-min TOE:
 **194.4 fJ** 

 Max min-to-min increase:
 **189.2 fJ**

### 5-min/1-min Updating AFA

 Max 5-min AFA:
 6125.0 km<sup>2</sup>

 Max min-to-min increase:
 4005.0 km<sup>2</sup>