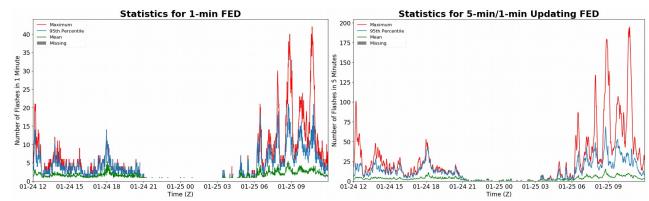

## FED Summary Statistics

### 1-min FED

Max 1-min FED: **42 flashes/min** Max min-to-min increase: **10 flashes** 

# 5-min/1-min Updating FED

Max 5-min FED: **195 flashes/5min** Max min-to-min increase: **23 flashes** 

2200

40

50