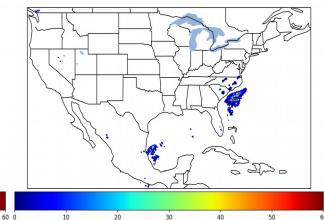

Geostationary Lightning Mapper Gridded Products Daily Summary Overall Summary Statistics for 1200Z-1200Z ending on 01/25/2020



- **1.1%** of grid cells detected lightning –
- 100.0% of the day had GLM coverage -
  - Duration of GLM outage(s):

0 minute(s)

Fraction of the Day With Lightning (%)



Mean 5-min FED

10

20

30

#### Max 5-min FED



## FED Summary Statistics

### 1-min FED

Max 1-min FED: **42 flashes/min** Max min-to-min increase: **10 flashes** 

# 5-min/1-min Updating FED

Max 5-min FED: **195 flashes/5min** Max min-to-min increase: **23 flashes** 



2200

40

50

## **Total Optical Energy and Average Flash Area Summary Statistics**

# 5-min/1-min Updating TOE

 Max 5-min TOE:
 **194.4 fJ** 

 Max min-to-min increase:
 **189.2 fJ**

### 5-min/1-min Updating AFA

 Max 5-min AFA:
 6125.0 km<sup>2</sup>

 Max min-to-min increase:
 4005.0 km<sup>2</sup>