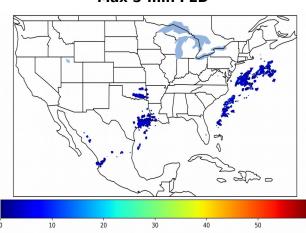

### 5-min/1-min Updating FED

Max 5-min FED: 50 flashes/5min

Max min-to-min increase: 9 flashes