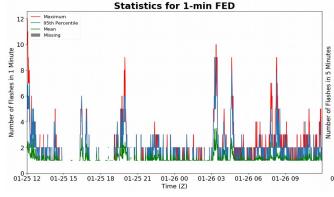

### 1-min FED

Max 1-min FED: 12 flashes/min

Max min-to-min increase: 6 flashes