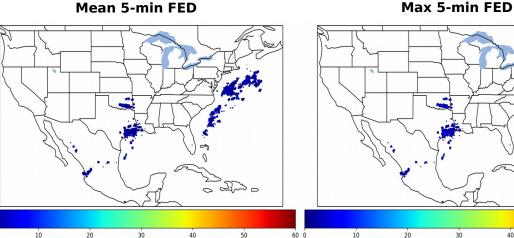

# Geostationary Lightning Mapper Gridded Products Daily Summary

### Overall Summary Statistics for 1200Z-1200Z ending on 01/26/2020



of grid cells detected lightning -1.8% 100.0% of the day had GLM coverage -Duration of GLM outage(s): 0 minute(s)

Fraction of the Day With Lightning (%)

# 2220





## **FED Summary Statistics**

### 1-min FED

Max 1-min FED: 12 flashes/min

Max min-to-min increase: 6 flashes

### 5-min/1-min Updating FED

Max 5-min FED: 50 flashes/5min

Max min-to-min increase: 9 flashes





### **Total Optical Energy and Average Flash Area Summary Statistics**

5-min/1-min Updating TOE

25

30 0

5-min/1-min Updating AFA

118.9 fl Max 5-min TOE:

Max 5-min AFA: Max min-to-min increase:

8426.0 km<sup>2</sup>

Max min-to-min increase: 35.0 fJ 4881.0 km<sup>2</sup>