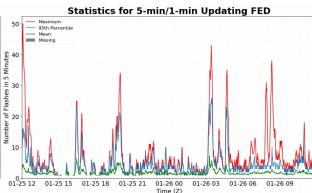

### 5-min/1-min Updating FED

Max 5-min FED: 50 flashes/5min

Max min-to-min increase: 9 flashes