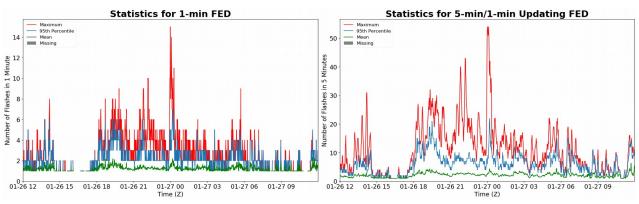

## FED Summary Statistics

## 1-min FED

Max 1-min FED:**15 flashes/min**Max min-to-min increase:**8 flashes** 

## 5-min/1-min Updating FED

Max 5-min FED: **54 flashes/5min** Max min-to-min increase: **14 flashes** 