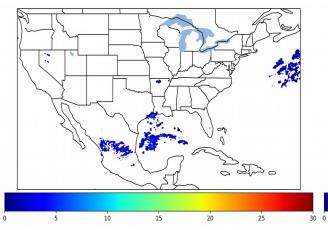

## Geostationary Lightning Mapper Gridded Products Daily Summary Overall Summary Statistics for 1200Z-1200Z ending on 01/27/2020

- 2.3% of grid cells detected lightning –
- 100.0% of the day had GLM coverage -
  - Duration of GLM outage(s):

0 minute(s)

Fraction of the Day With Lightning (%)

Mean 5-min FED

# 

Max 5-min FED