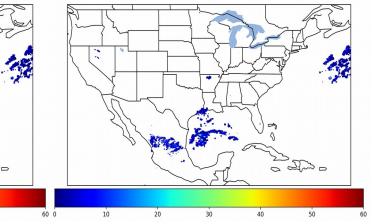

## Geostationary Lightning Mapper Gridded Products Daily Summary Overall Summary Statistics for 1200Z-1200Z ending on 01/27/2020

- 2.3% of grid cells detected lightning –
- 100.0% of the day had GLM coverage -
  - Duration of GLM outage(s):

0 minute(s)

Fraction of the Day With Lightning (%)

Mean 5-min FED

## FED Summary Statistics