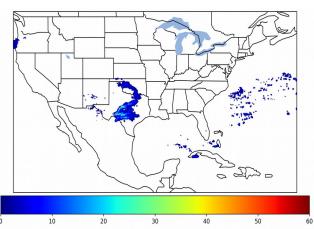

# Geostationary Lightning Mapper Gridded Products Daily Summary

## Overall Summary Statistics for 1200Z-1200Z ending on 01/28/2020



**2.0%** of grid cells detected lightning -

100.0%

70.2 fJ

of the day had GLM coverage -

Duration of GLM outage(s):

0 minute(s)





#### Mean 5-min FED



#### Max 5-min FED



## **FED Summary Statistics**

#### 1-min FED

Max 1-min FED: **12 flashes/min** 

Max min-to-min increase: **6 flashes** 

# 5-min/1-min Updating FED

Max 5-min FED: 49 flashes/5min

Max min-to-min increase: 8 flashes





#### **Total Optical Energy and Average Flash Area Summary Statistics**

5-min/1-min Updating TOE

5-min/1-min Updating AFA

Max 5-min TOE: **96.1 fJ** 

Max min-to-min increase:

Max 5-min AFA: **5567**Max min-to-min increase:

5567.0 km<sup>2</sup>

Max min-to-min increase: 2905.0 km^2