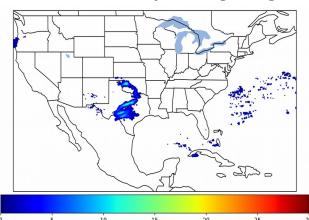

# Geostationary Lightning Mapper Gridded Products Daily Summary

## Overall Summary Statistics for 1200Z-1200Z ending on 01/28/2020



**2.0%** of grid cells detected lightning -

100.0%

70.2 fJ

of the day had GLM coverage -

Duration of GLM outage(s):

0 minute(s)





#### Mean 5-min FED



#### Max 5-min FED



## **FED Summary Statistics**

#### 1-min FED

Max 1-min FED: **12 flashes/min** 

Max min-to-min increase: **6 flashes** 

# 5-min/1-min Updating FED

Max 5-min FED: 49 flashes/5min

Max min-to-min increase: 8 flashes





#### **Total Optical Energy and Average Flash Area Summary Statistics**

5-min/1-min Updating TOE

5-min/1-min Updating AFA

Max 5-min TOE: **96.1 fJ** 

Max min-to-min increase:

Max 5-min AFA: **5567**Max min-to-min increase:

5567.0 km<sup>2</sup>

Max min-to-min increase: 2905.0 km^2