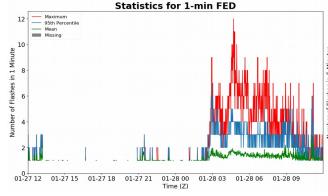

#### 1-min FED

Max 1-min FED: **12 flashes/min** 

Max min-to-min increase: **6 flashes** 