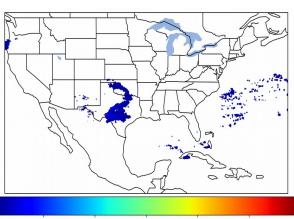

# Geostationary Lightning Mapper Gridded Products Daily Summary

## Overall Summary Statistics for 1200Z-1200Z ending on 01/28/2020



**2.0%** of grid cells detected lightning -

100.0%

70.2 fJ

of the day had GLM coverage -

Duration of GLM outage(s):

0 minute(s)





#### Mean 5-min FED



#### Max 5-min FED



## **FED Summary Statistics**

#### 1-min FED

Max 1-min FED: **12 flashes/min** 

Max min-to-min increase: **6 flashes** 

# 5-min/1-min Updating FED

Max 5-min FED: 49 flashes/5min

Max min-to-min increase: 8 flashes





#### **Total Optical Energy and Average Flash Area Summary Statistics**

5-min/1-min Updating TOE

5-min/1-min Updating AFA

Max 5-min TOE: **96.1 fJ** 

Max min-to-min increase:

Max 5-min AFA: **5567**Max min-to-min increase:

5567.0 km<sup>2</sup>

Max min-to-min increase: 2905.0 km^2