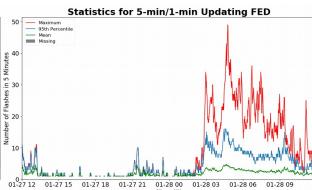

# 5-min/1-min Updating FED

Max 5-min FED: 49 flashes/5min

Max min-to-min increase: 8 flashes