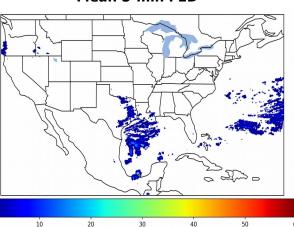

# Geostationary Lightning Mapper Gridded Products Daily Summary

## Overall Summary Statistics for 1200Z-1200Z ending on 01/29/2020



**4.9**% of grid cells detected lightning - **100.0**% of the day had GLM coverage - Duration of GLM outage(s): **0 minute(s)** 

#### Fraction of the Day With Lightning (%)



#### Mean 5-min FED



#### Max 5-min FED



### **FED Summary Statistics**

#### 1-min FED

Max 1-min FED: 53 flashes/min

Max min-to-min increase: **15 flashes** 

# 5-min/1-min Updating FED

Max 5-min FED: **245 flashes/5min** 

Max min-to-min increase: 24 flashes



# **Total Optical Energy and Average Flash Area Summary Statistics**

### 5-min/1-min Updating TOE

Max 5-min TOE: **196.3 fl** 

Max min-to-min increase:

.96.3 tJ

193.6 fJ

30 0

5-min/1-min Updating AFA

Max 5-min AFA:

6553.0 km<sup>2</sup>

Max min-to-min increase:

4676.0 km<sup>2</sup>