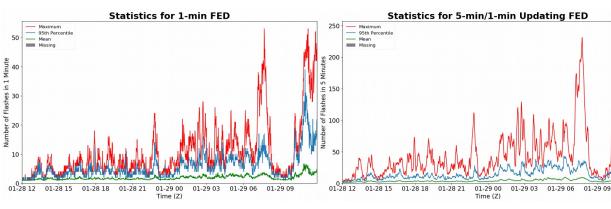

### **FED Summary Statistics**

#### 1-min FED

Max 1-min FED: 53 flashes/min

Max min-to-min increase: **15 flashes** 

# 5-min/1-min Updating FED

Max 5-min FED: **245 flashes/5min** 

Max min-to-min increase: 24 flashes