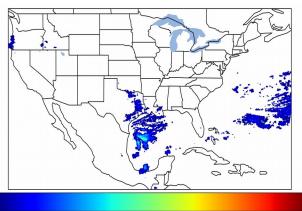

# Geostationary Lightning Mapper Gridded Products Daily Summary

## Overall Summary Statistics for 1200Z-1200Z ending on 01/29/2020



**4.9**% of grid cells detected lightning - **100.0**% of the day had GLM coverage - Duration of GLM outage(s): **0 minute(s)** 

#### Fraction of the Day With Lightning (%)



#### Mean 5-min FED



#### Max 5-min FED



### **FED Summary Statistics**

#### 1-min FED

Max 1-min FED: 53 flashes/min

Max min-to-min increase: **15 flashes** 

# 5-min/1-min Updating FED

Max 5-min FED: **245 flashes/5min** 

Max min-to-min increase: 24 flashes



# **Total Optical Energy and Average Flash Area Summary Statistics**

### 5-min/1-min Updating TOE

Max 5-min TOE: **196.3 fl** 

Max min-to-min increase:

.96.3 tJ

193.6 fJ

30 0

5-min/1-min Updating AFA

Max 5-min AFA:

6553.0 km<sup>2</sup>

Max min-to-min increase:

4676.0 km<sup>2</sup>