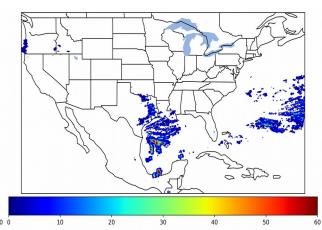

# Geostationary Lightning Mapper Gridded Products Daily Summary

## Overall Summary Statistics for 1200Z-1200Z ending on 01/29/2020



**4.9**% of grid cells detected lightning - **100.0**% of the day had GLM coverage - Duration of GLM outage(s): **0 minute(s)** 

#### Fraction of the Day With Lightning (%)



#### Mean 5-min FED



#### Max 5-min FED



### **FED Summary Statistics**

#### 1-min FED

Max 1-min FED: 53 flashes/min

Max min-to-min increase: **15 flashes** 

# 5-min/1-min Updating FED

Max 5-min FED: **245 flashes/5min** 

Max min-to-min increase: 24 flashes



# **Total Optical Energy and Average Flash Area Summary Statistics**

### 5-min/1-min Updating TOE

Max 5-min TOE: **196.3 fl** 

Max min-to-min increase:

.96.3 tJ

193.6 fJ

30 0

5-min/1-min Updating AFA

Max 5-min AFA:

6553.0 km<sup>2</sup>

Max min-to-min increase:

4676.0 km<sup>2</sup>