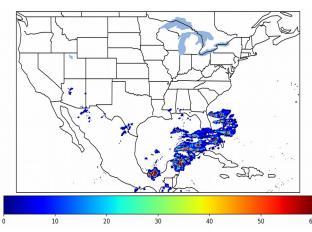

# Geostationary Lightning Mapper Gridded Products Daily Summary

### Overall Summary Statistics for 1200Z-1200Z ending on 01/30/2020



**4.8**% of grid cells detected lightning -

100.0%

of the day had GLM coverage -

Duration of GLM outage(s):

0 minute(s)

### Fraction of the Day With Lightning (%)



#### **Mean 5-min FED**



#### Max 5-min FED



# **FED Summary Statistics**

### 1-min FED

Max 1-min FED: **65 flashes/min** 

Max min-to-min increase: **18 flashes** 

### 5-min/1-min Updating FED

Max 5-min FED: 293 flashes/5min

Max min-to-min increase: 37 flashes

Max 5-min TOE:





## **Total Optical Energy and Average Flash Area Summary Statistics**

5-min/1-min Updating TOE

196.6 fl

Max min-to-min increase:

192.9 fl

5-min/1-min Updating AFA

Max 5-min AFA: **8901.0 km^2** 

Max min-to-min increase:

6936.0 km<sup>2</sup>