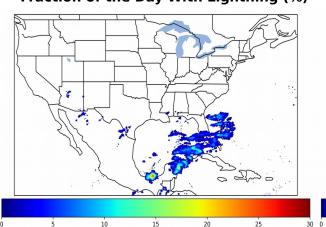

### Fraction of the Day With Lightning (%)

### Overall Summary Statistics for 1200Z-1200Z ending on 01/30/2020

**4.8**% of grid cells detected lightning -

100.0%

of the day had GLM coverage -

Duration of GLM outage(s):

0 minute(s)