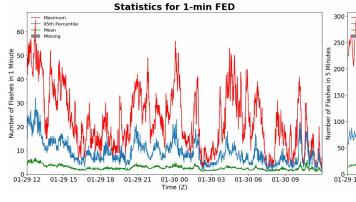

# **FED Summary Statistics**

### 1-min FED

Max 1-min FED: **65 flashes/min** 

Max min-to-min increase: **18 flashes** 

### 5-min/1-min Updating FED

Max 5-min FED: 293 flashes/5min

Max min-to-min increase: 37 flashes

Max 5-min TOE: