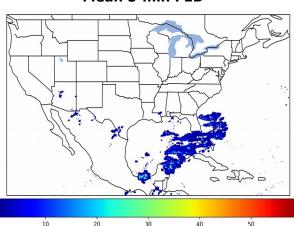

# Geostationary Lightning Mapper Gridded Products Daily Summary

### Overall Summary Statistics for 1200Z-1200Z ending on 01/30/2020



**4.8**% of grid cells detected lightning -

100.0%

of the day had GLM coverage -

Duration of GLM outage(s):

0 minute(s)

### Fraction of the Day With Lightning (%)



#### **Mean 5-min FED**



#### Max 5-min FED



# **FED Summary Statistics**

### 1-min FED

Max 1-min FED: **65 flashes/min** 

Max min-to-min increase: **18 flashes** 

### 5-min/1-min Updating FED

Max 5-min FED: 293 flashes/5min

Max min-to-min increase: 37 flashes

Max 5-min TOE:





## **Total Optical Energy and Average Flash Area Summary Statistics**

5-min/1-min Updating TOE

196.6 fl

Max min-to-min increase:

192.9 fl

5-min/1-min Updating AFA

Max 5-min AFA: **8901.0 km^2** 

Max min-to-min increase:

6936.0 km<sup>2</sup>