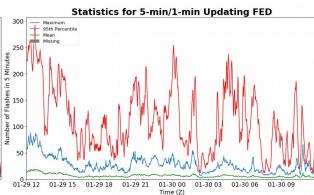

# **FED Summary Statistics**

### 5-min/1-min Updating FED

Max 5-min FED: 293 flashes/5min

Max min-to-min increase: 37 flashes

Max 5-min TOE: