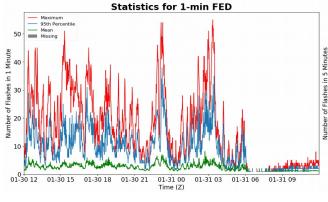

## **FED Summary Statistics**

#### 1-min FED

Max 1-min FED: **55 flashes/min** 

Max min-to-min increase: **20 flashes** 