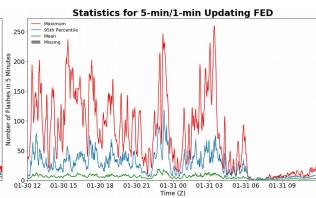

## **FED Summary Statistics**

### 5-min/1-min Updating FED

Max 5-min FED: 260 flashes/5min

Max min-to-min increase: 43 flashes