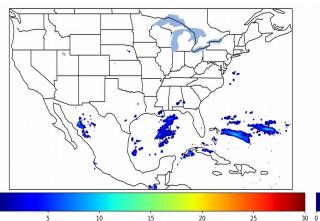

# Geostationary Lightning Mapper Gridded Products Daily Summary

## Overall Summary Statistics for 1200Z-1200Z ending on 01/31/2020



**3.2**% of grid cells detected lightning - **100.0**% of the day had GLM coverage - Duration of GLM outage(s): **0 minute(s)** 

#### Fraction of the Day With Lightning (%)



#### Mean 5-min FED



#### Max 5-min FED



## **FED Summary Statistics**

#### 1-min FED

Max 1-min FED: **55 flashes/min** 

Max min-to-min increase: **20 flashes** 

### 5-min/1-min Updating FED

Max 5-min FED: 260 flashes/5min

Max min-to-min increase: 43 flashes





#### **Total Optical Energy and Average Flash Area Summary Statistics**

### 5-min/1-min Updating TOE

Max 5-min TOE: **196.3 fl** 

Max min-to-min increase:

196.3 tj

190.1 fJ

#### 5-min/1-min Updating AFA

Max 5-min AFA:

6211.0 km<sup>2</sup>

Max min-to-min increase:

3551.0 km<sup>2</sup>