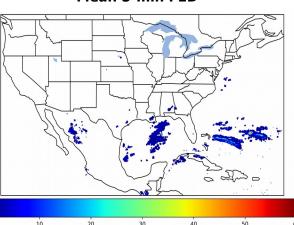

# Geostationary Lightning Mapper Gridded Products Daily Summary

## Overall Summary Statistics for 1200Z-1200Z ending on 01/31/2020



**3.2**% of grid cells detected lightning - **100.0**% of the day had GLM coverage - Duration of GLM outage(s): **0 minute(s)** 

#### Fraction of the Day With Lightning (%)



#### Mean 5-min FED



#### Max 5-min FED



## **FED Summary Statistics**

#### 1-min FED

Max 1-min FED: **55 flashes/min** 

Max min-to-min increase: **20 flashes** 

### 5-min/1-min Updating FED

Max 5-min FED: 260 flashes/5min

Max min-to-min increase: 43 flashes





#### **Total Optical Energy and Average Flash Area Summary Statistics**

### 5-min/1-min Updating TOE

Max 5-min TOE: **196.3 fl** 

Max min-to-min increase:

196.3 tj

190.1 fJ

#### 5-min/1-min Updating AFA

Max 5-min AFA:

6211.0 km<sup>2</sup>

Max min-to-min increase:

3551.0 km<sup>2</sup>