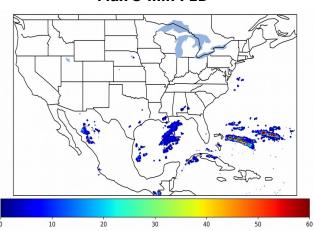

# Geostationary Lightning Mapper Gridded Products Daily Summary

## Overall Summary Statistics for 1200Z-1200Z ending on 01/31/2020



**3.2**% of grid cells detected lightning - **100.0**% of the day had GLM coverage - Duration of GLM outage(s): **0 minute(s)** 

#### Fraction of the Day With Lightning (%)



#### Mean 5-min FED



#### Max 5-min FED



## **FED Summary Statistics**

#### 1-min FED

Max 1-min FED: **55 flashes/min** 

Max min-to-min increase: **20 flashes** 

### 5-min/1-min Updating FED

Max 5-min FED: 260 flashes/5min

Max min-to-min increase: 43 flashes





#### **Total Optical Energy and Average Flash Area Summary Statistics**

### 5-min/1-min Updating TOE

Max 5-min TOE: **196.3 fl** 

Max min-to-min increase:

196.3 tj

190.1 fJ

#### 5-min/1-min Updating AFA

Max 5-min AFA:

6211.0 km<sup>2</sup>

Max min-to-min increase:

3551.0 km<sup>2</sup>