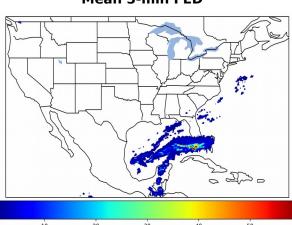

# Geostationary Lightning Mapper Gridded Products Daily Summary

# Overall Summary Statistics for 1200Z-1200Z ending on 02/01/2020



**4.6**% of grid cells detected lightning - **100.0**% of the day had GLM coverage - Duration of GLM outage(s): **0 minute(s)** 

### Fraction of the Day With Lightning (%)



#### Mean 5-min FED



#### Max 5-min FED



# **FED Summary Statistics**

## 1-min FED

Max 1-min FED: **67 flashes/min** 

Max min-to-min increase: **20 flashes** 

# 5-min/1-min Updating FED

Max 5-min FED: **311 flashes/5min** 

Max min-to-min increase: 42 flashes





# **Total Optical Energy and Average Flash Area Summary Statistics**

5-min/1-min Updating TOE

30 0

5-min/1-min Updating AFA

Max 5-min TOE: **196.6 fJ** 

Max 5-min AFA:

9397.0 km<sup>2</sup>

Max min-to-min increase: 195.5 fJ

Max min-to-min increase:

6538.0 km<sup>2</sup>