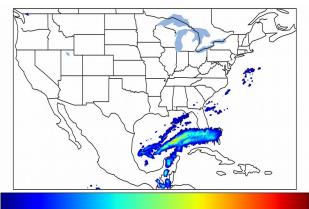

# Geostationary Lightning Mapper Gridded Products Daily Summary

# Overall Summary Statistics for 1200Z-1200Z ending on 02/01/2020



**4.6**% of grid cells detected lightning - **100.0**% of the day had GLM coverage - Duration of GLM outage(s): **0 minute(s)** 

### Fraction of the Day With Lightning (%)



#### Mean 5-min FED



#### Max 5-min FED



# **FED Summary Statistics**

## 1-min FED

Max 1-min FED: **67 flashes/min** 

Max min-to-min increase: **20 flashes** 

# 5-min/1-min Updating FED

Max 5-min FED: **311 flashes/5min** 

Max min-to-min increase: 42 flashes





# **Total Optical Energy and Average Flash Area Summary Statistics**

5-min/1-min Updating TOE

30 0

5-min/1-min Updating AFA

Max 5-min TOE: **196.6 fJ** 

Max 5-min AFA:

9397.0 km<sup>2</sup>

Max min-to-min increase: 195.5 fJ

Max min-to-min increase:

6538.0 km<sup>2</sup>