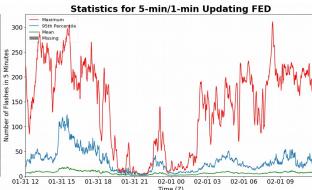

# **FED Summary Statistics**

# 5-min/1-min Updating FED

Max 5-min FED: **311 flashes/5min** 

Max min-to-min increase: 42 flashes