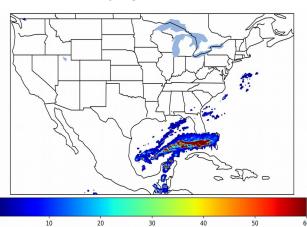

# Geostationary Lightning Mapper Gridded Products Daily Summary

# Overall Summary Statistics for 1200Z-1200Z ending on 02/01/2020



**4.6**% of grid cells detected lightning - **100.0**% of the day had GLM coverage - Duration of GLM outage(s): **0 minute(s)** 

### Fraction of the Day With Lightning (%)



#### Mean 5-min FED



#### Max 5-min FED



# **FED Summary Statistics**

## 1-min FED

Max 1-min FED: **67 flashes/min** 

Max min-to-min increase: **20 flashes** 

# 5-min/1-min Updating FED

Max 5-min FED: **311 flashes/5min** 

Max min-to-min increase: 42 flashes





# **Total Optical Energy and Average Flash Area Summary Statistics**

5-min/1-min Updating TOE

30 0

5-min/1-min Updating AFA

Max 5-min TOE: **196.6 fJ** 

Max 5-min AFA:

9397.0 km<sup>2</sup>

Max min-to-min increase: 195.5 fJ

Max min-to-min increase:

6538.0 km<sup>2</sup>