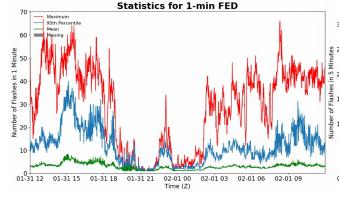

# **FED Summary Statistics**

## 1-min FED

Max 1-min FED: **67 flashes/min** 

Max min-to-min increase: **20 flashes** 