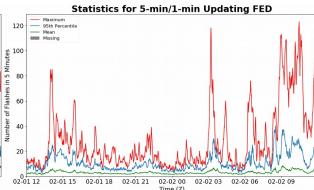

## 5-min/1-min Updating FED

Max 5-min FED: 123 flashes/5min

Max min-to-min increase: **18 flashes** 

Max 5-min TOE: