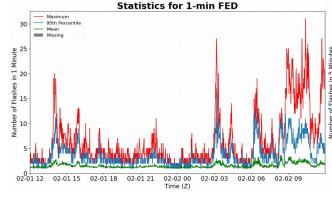

## **FED Summary Statistics**

#### 1-min FED

Max 1-min FED: **31 flashes/min** 

Max min-to-min increase: 11 flashes