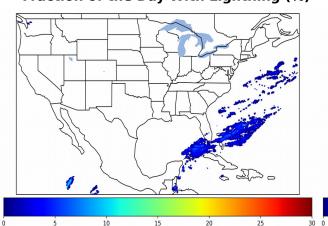

#### Fraction of the Day With Lightning (%)

## Overall Summary Statistics for 1200Z-1200Z ending on 02/02/2020

**4.6**% of grid cells detected lightning - **100.0**% of the day had GLM coverage - Duration of GLM outage(s): **0 minute(s)** 