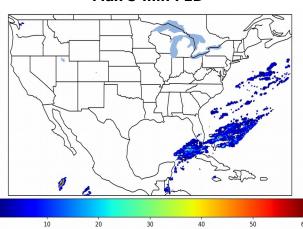

# Geostationary Lightning Mapper Gridded Products Daily Summary

## Overall Summary Statistics for 1200Z-1200Z ending on 02/02/2020



**4.6**% of grid cells detected lightning - **100.0**% of the day had GLM coverage - Duration of GLM outage(s): **0 minute(s)** 

#### Fraction of the Day With Lightning (%)



#### Mean 5-min FED



#### Max 5-min FED



## **FED Summary Statistics**

#### 1-min FED

Max 1-min FED: **31 flashes/min** 

Max min-to-min increase: 11 flashes

## 5-min/1-min Updating FED

Max 5-min FED: 123 flashes/5min

Max min-to-min increase: **18 flashes** 

Max 5-min TOE:





## **Total Optical Energy and Average Flash Area Summary Statistics**

### 5-min/1-min Updating TOE

194.7 fl

Max min-to-min increase:

189.5 fJ

#### 5-min/1-min Updating AFA

Max 5-min AFA:

6344.0 km<sup>2</sup>

Max min-to-min increase:

3580.0 km<sup>2</sup>