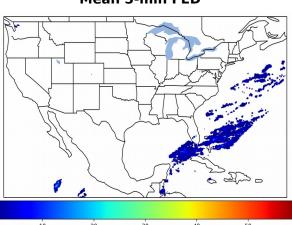

# Geostationary Lightning Mapper Gridded Products Daily Summary

## Overall Summary Statistics for 1200Z-1200Z ending on 02/02/2020



**4.6**% of grid cells detected lightning - **100.0**% of the day had GLM coverage - Duration of GLM outage(s): **0 minute(s)** 

#### Fraction of the Day With Lightning (%)



#### Mean 5-min FED



#### Max 5-min FED



## **FED Summary Statistics**

#### 1-min FED

Max 1-min FED: **31 flashes/min** 

Max min-to-min increase: 11 flashes

## 5-min/1-min Updating FED

Max 5-min FED: 123 flashes/5min

Max min-to-min increase: **18 flashes** 

Max 5-min TOE:





## **Total Optical Energy and Average Flash Area Summary Statistics**

### 5-min/1-min Updating TOE

194.7 fl

Max min-to-min increase:

189.5 fJ

#### 5-min/1-min Updating AFA

Max 5-min AFA:

6344.0 km<sup>2</sup>

Max min-to-min increase:

3580.0 km<sup>2</sup>