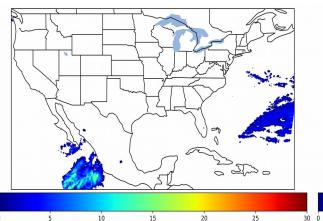

# Geostationary Lightning Mapper Gridded Products Daily Summary

## Overall Summary Statistics for 1200Z-1200Z ending on 02/03/2020



**6.0**% of grid cells detected lightning - **100.0**% of the day had GLM coverage - Duration of GLM outage(s): **0 minute(s)** 

#### Fraction of the Day With Lightning (%)



#### Mean 5-min FED



Max 5-min FED



### **FED Summary Statistics**

#### 1-min FED

Max 1-min FED: 48 flashes/min

Max min-to-min increase: **19 flashes** 

### 5-min/1-min Updating FED

Max 5-min FED: 213 flashes/5min

Max min-to-min increase: 39 flashes





## **Total Optical Energy and Average Flash Area Summary Statistics**

### 5-min/1-min Updating TOE

Max 5-min TOE: **196.5 fl** 

Max min-to-min increase: 195.1 fJ

#### 5-min/1-min Updating AFA

Max 5-min AFA: **8744.0 km^2** 

Max min-to-min increase: 5515.0 km^2