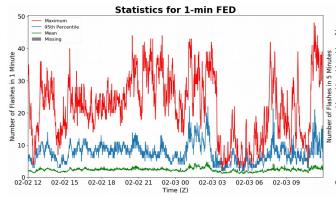

#### 1-min FED

Max 1-min FED: 48 flashes/min

Max min-to-min increase: **19 flashes** 