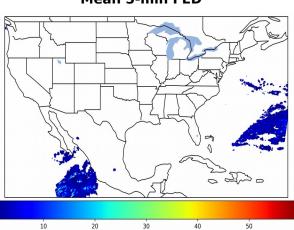

# Geostationary Lightning Mapper Gridded Products Daily Summary

## Overall Summary Statistics for 1200Z-1200Z ending on 02/03/2020



**6.0**% of grid cells detected lightning - **100.0**% of the day had GLM coverage - Duration of GLM outage(s): **0 minute(s)** 

#### Fraction of the Day With Lightning (%)



#### Mean 5-min FED



Max 5-min FED



### **FED Summary Statistics**

#### 1-min FED

Max 1-min FED: 48 flashes/min

Max min-to-min increase: **19 flashes** 

### 5-min/1-min Updating FED

Max 5-min FED: 213 flashes/5min

Max min-to-min increase: 39 flashes





## **Total Optical Energy and Average Flash Area Summary Statistics**

### 5-min/1-min Updating TOE

Max 5-min TOE: **196.5 fl** 

Max min-to-min increase: 195.1 fJ

#### 5-min/1-min Updating AFA

Max 5-min AFA: **8744.0 km^2** 

Max min-to-min increase: 5515.0 km^2