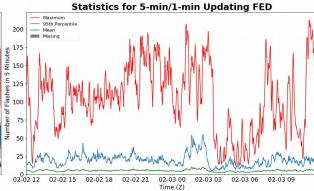

### 5-min/1-min Updating FED

Max 5-min FED: 213 flashes/5min

Max min-to-min increase: 39 flashes