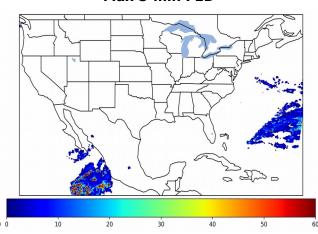

### 5-min/1-min Updating FED

Max 5-min FED: 213 flashes/5min

Max min-to-min increase: 39 flashes