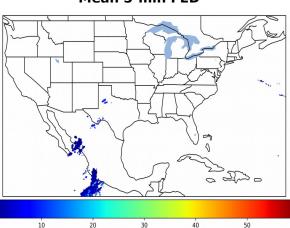

# Geostationary Lightning Mapper Gridded Products Daily Summary

# Overall Summary Statistics for 1200Z-1200Z ending on 02/04/2020



1.9% of grid cells detected lightning - 91.4% of the day had GLM coverage - Duration of GLM outage(s): 124 minute(s

#### Fraction of the Day With Lightning (%)



#### Mean 5-min FED



#### Max 5-min FED



# **FED Summary Statistics**

### 1-min FED

Max 1-min FED: **50 flashes/min** 

Max min-to-min increase: **17 flashes** 

# 5-min/1-min Updating FED

Max 5-min FED: 226 flashes/5min

Max min-to-min increase: 35 flashes





# **Total Optical Energy and Average Flash Area Summary Statistics**

# 5-min/1-min Updating TOE

Max 5-min TOE: **195.8 fJ** 

Max min-to-min increase:

95.0 IJ

193.4 fJ

# 5-min/1-min Updating AFA

Max 5-min AFA: **12444.0 km^2** 

Max min-to-min increase: 11644.0 km^2