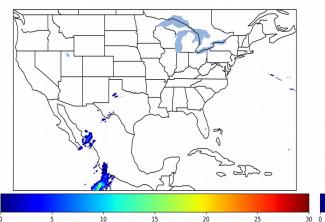

# Geostationary Lightning Mapper Gridded Products Daily Summary

# Overall Summary Statistics for 1200Z-1200Z ending on 02/04/2020



1.9% of grid cells detected lightning - 91.4% of the day had GLM coverage - Duration of GLM outage(s): 124 minute(s

#### Fraction of the Day With Lightning (%)



#### Mean 5-min FED



#### Max 5-min FED



# **FED Summary Statistics**

### 1-min FED

Max 1-min FED: **50 flashes/min** 

Max min-to-min increase: **17 flashes** 

# 5-min/1-min Updating FED

Max 5-min FED: 226 flashes/5min

Max min-to-min increase: 35 flashes





# **Total Optical Energy and Average Flash Area Summary Statistics**

# 5-min/1-min Updating TOE

Max 5-min TOE: **195.8 fJ** 

Max min-to-min increase:

95.0 IJ

193.4 fJ

# 5-min/1-min Updating AFA

Max 5-min AFA: **12444.0 km^2** 

Max min-to-min increase: 11644.0 km^2