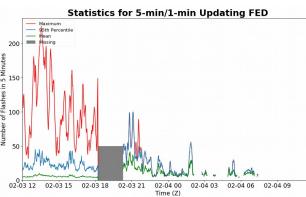

# **FED Summary Statistics**

# 5-min/1-min Updating FED

Max 5-min FED: 226 flashes/5min

Max min-to-min increase: 35 flashes