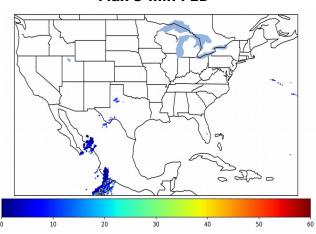

# Geostationary Lightning Mapper Gridded Products Daily Summary

# Overall Summary Statistics for 1200Z-1200Z ending on 02/04/2020



1.9% of grid cells detected lightning - 91.4% of the day had GLM coverage - Duration of GLM outage(s): 124 minute(s

#### Fraction of the Day With Lightning (%)



#### Mean 5-min FED



#### Max 5-min FED



# **FED Summary Statistics**

### 1-min FED

Max 1-min FED: **50 flashes/min** 

Max min-to-min increase: **17 flashes** 

# 5-min/1-min Updating FED

Max 5-min FED: 226 flashes/5min

Max min-to-min increase: 35 flashes





# **Total Optical Energy and Average Flash Area Summary Statistics**

# 5-min/1-min Updating TOE

Max 5-min TOE: **195.8 fJ** 

Max min-to-min increase:

95.0 IJ

193.4 fJ

# 5-min/1-min Updating AFA

Max 5-min AFA: **12444.0 km^2** 

Max min-to-min increase: 11644.0 km^2