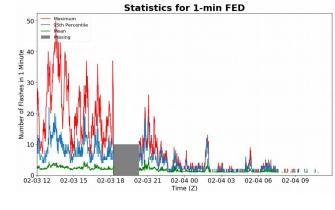

### 1-min FED

Max 1-min FED: **50 flashes/min** 

Max min-to-min increase: **17 flashes** 