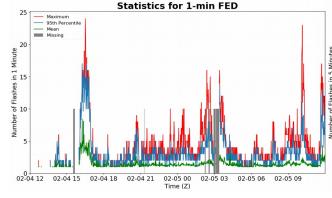

### 1-min FED

Max 1-min FED: 24 flashes/min

Max min-to-min increase: 12 flashes