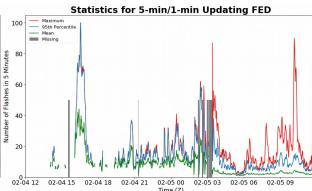

### 5-min/1-min Updating FED

Max 5-min FED: 100 flashes/5min

Max min-to-min increase: 76 flashes