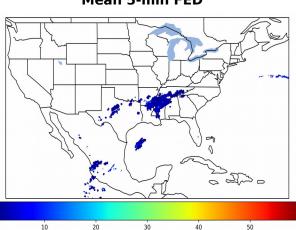

## Geostationary Lightning Mapper Gridded Products Daily Summary

### Overall Summary Statistics for 1200Z-1200Z ending on 02/05/2020



of grid cells detected lightning -97.1% of the day had GLM coverage -Duration of GLM outage(s): 42 minute(s) 2.5%

Fraction of the Day With Lightning (%)

# 22730

# Mean 5-min FED







### **FED Summary Statistics**

### 1-min FED

Max 1-min FED: 24 flashes/min

Max min-to-min increase: 12 flashes

### 5-min/1-min Updating FED

Max 5-min FED: 100 flashes/5min

Max min-to-min increase: 76 flashes





### **Total Optical Energy and Average Flash Area Summary Statistics**

5-min/1-min Updating TOE

Max 5-min TOE: 108.3 fl

Max min-to-min increase:

26.8 fJ

25

30 0

Max 5-min AFA:

28015.0 km<sup>2</sup>

Max min-to-min increase:

5-min/1-min Updating AFA

24519.0 km<sup>2</sup>