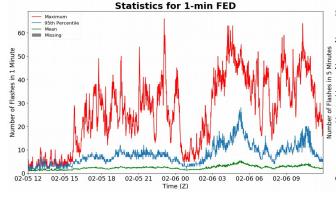

# **FED Summary Statistics**

### 1-min FED

Max 1-min FED: 66 flashes/min

Max min-to-min increase: 21 flashes

## 5-min/1-min Updating FED

Max 5-min FED: 289 flashes/5min

Max min-to-min increase: 41 flashes