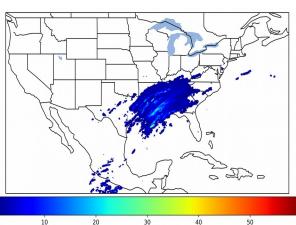

# Geostationary Lightning Mapper Gridded Products Daily Summary

## Overall Summary Statistics for 1200Z-1200Z ending on 02/06/2020



of grid cells detected lightning -6.1% 100.0% of the day had GLM coverage -

Duration of GLM outage(s): 0 minute(s)

### Fraction of the Day With Lightning (%)



### Mean 5-min FED



#### Max 5-min FED



# **FED Summary Statistics**

### 1-min FED

Max 1-min FED: 66 flashes/min

Max min-to-min increase: 21 flashes

## 5-min/1-min Updating FED

Max 5-min FED: 289 flashes/5min

Max min-to-min increase: 41 flashes





# **Total Optical Energy and Average Flash Area Summary Statistics**

5-min/1-min Updating TOE

196.6 fJ Max 5-min TOE:

Max min-to-min increase:

194.1 fJ

5-min/1-min Updating AFA

65226.0 km<sup>2</sup> Max 5-min AFA:

Max min-to-min increase: 62993.0 km<sup>2</sup>