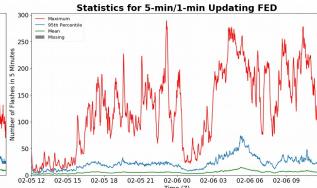

# **FED Summary Statistics**

## 5-min/1-min Updating FED

Max 5-min FED: 289 flashes/5min

Max min-to-min increase: 41 flashes