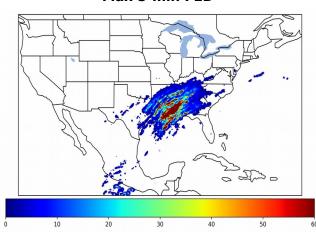

# Geostationary Lightning Mapper Gridded Products Daily Summary

## Overall Summary Statistics for 1200Z-1200Z ending on 02/06/2020



of grid cells detected lightning -6.1% 100.0% of the day had GLM coverage -

Duration of GLM outage(s): 0 minute(s)

### Fraction of the Day With Lightning (%)



### Mean 5-min FED



#### Max 5-min FED



# **FED Summary Statistics**

### 1-min FED

Max 1-min FED: 66 flashes/min

Max min-to-min increase: 21 flashes

## 5-min/1-min Updating FED

Max 5-min FED: 289 flashes/5min

Max min-to-min increase: 41 flashes





# **Total Optical Energy and Average Flash Area Summary Statistics**

5-min/1-min Updating TOE

196.6 fJ Max 5-min TOE:

Max min-to-min increase:

194.1 fJ

5-min/1-min Updating AFA

65226.0 km<sup>2</sup> Max 5-min AFA:

Max min-to-min increase: 62993.0 km<sup>2</sup>