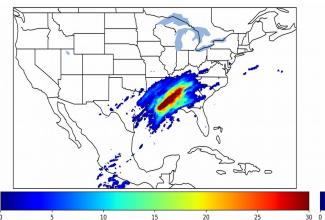

# Geostationary Lightning Mapper Gridded Products Daily Summary

## Overall Summary Statistics for 1200Z-1200Z ending on 02/06/2020



of grid cells detected lightning -6.1% 100.0% of the day had GLM coverage -

Duration of GLM outage(s): 0 minute(s)

### Fraction of the Day With Lightning (%)



### Mean 5-min FED



#### Max 5-min FED



# **FED Summary Statistics**

### 1-min FED

Max 1-min FED: 66 flashes/min

Max min-to-min increase: 21 flashes

## 5-min/1-min Updating FED

Max 5-min FED: 289 flashes/5min

Max min-to-min increase: 41 flashes





# **Total Optical Energy and Average Flash Area Summary Statistics**

5-min/1-min Updating TOE

196.6 fJ Max 5-min TOE:

Max min-to-min increase:

194.1 fJ

5-min/1-min Updating AFA

65226.0 km<sup>2</sup> Max 5-min AFA:

Max min-to-min increase: 62993.0 km<sup>2</sup>