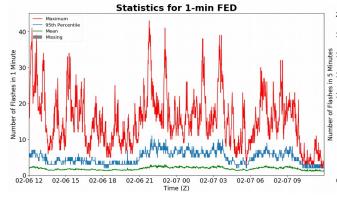

### 1-min FED

Max 1-min FED: 43 flashes/min

Max min-to-min increase: **15 flashes** 

## 5-min/1-min Updating FED

Max 5-min FED: 192 flashes/5min

Max min-to-min increase: 36 flashes