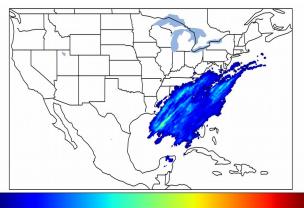

# Geostationary Lightning Mapper Gridded Products Daily Summary

## Overall Summary Statistics for 1200Z-1200Z ending on 02/07/2020



8.9% of grid cells detected lightning - 100.0% of the day had GLM coverage - Duration of GLM outage(s): 0 minute(s)

## Fraction of the Day With Lightning (%)



## Mean 5-min FED



#### Max 5-min FED



## **FED Summary Statistics**

### 1-min FED

Max 1-min FED: 43 flashes/min

Max min-to-min increase: **15 flashes** 

## 5-min/1-min Updating FED

Max 5-min FED: 192 flashes/5min

Max min-to-min increase: 36 flashes





#### **Total Optical Energy and Average Flash Area Summary Statistics**

5-min/1-min Updating TOE

Max 5-min TOE: **195.9 fJ** 

Max min-to-min increase:

188.9 fJ

30 0

## 5-min/1-min Updating AFA

Max 5-min AFA: 51210.0 km<sup>2</sup>

Max min-to-min increase: 50342.0 km^2