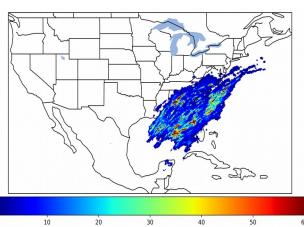

# Geostationary Lightning Mapper Gridded Products Daily Summary

## Overall Summary Statistics for 1200Z-1200Z ending on 02/07/2020



8.9% of grid cells detected lightning - 100.0% of the day had GLM coverage - Duration of GLM outage(s): 0 minute(s)

## Fraction of the Day With Lightning (%)



## Mean 5-min FED



#### Max 5-min FED



## **FED Summary Statistics**

### 1-min FED

Max 1-min FED: 43 flashes/min

Max min-to-min increase: **15 flashes** 

## 5-min/1-min Updating FED

Max 5-min FED: 192 flashes/5min

Max min-to-min increase: 36 flashes





#### **Total Optical Energy and Average Flash Area Summary Statistics**

5-min/1-min Updating TOE

Max 5-min TOE: **195.9 fJ** 

Max min-to-min increase:

188.9 fJ

30 0

## 5-min/1-min Updating AFA

Max 5-min AFA: 51210.0 km<sup>2</sup>

Max min-to-min increase: 50342.0 km^2