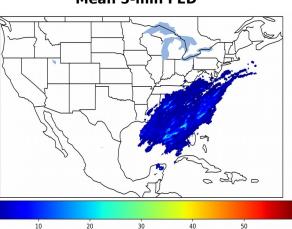

# Geostationary Lightning Mapper Gridded Products Daily Summary

## Overall Summary Statistics for 1200Z-1200Z ending on 02/07/2020



8.9% of grid cells detected lightning - 100.0% of the day had GLM coverage - Duration of GLM outage(s): 0 minute(s)

## Fraction of the Day With Lightning (%)



## Mean 5-min FED



#### Max 5-min FED



## **FED Summary Statistics**

### 1-min FED

Max 1-min FED: 43 flashes/min

Max min-to-min increase: **15 flashes** 

## 5-min/1-min Updating FED

Max 5-min FED: 192 flashes/5min

Max min-to-min increase: 36 flashes





#### **Total Optical Energy and Average Flash Area Summary Statistics**

5-min/1-min Updating TOE

Max 5-min TOE: **195.9 fJ** 

Max min-to-min increase:

188.9 fJ

30 0

## 5-min/1-min Updating AFA

Max 5-min AFA: 51210.0 km<sup>2</sup>

Max min-to-min increase: 50342.0 km^2