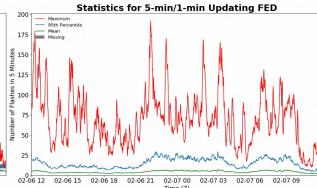

## 5-min/1-min Updating FED

Max 5-min FED: 192 flashes/5min

Max min-to-min increase: 36 flashes