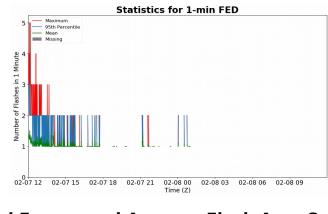

#### 1-min FED

Max 1-min FED: 5 flashes/min

Max min-to-min increase: 3 flashes