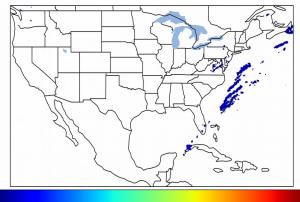

# Geostationary Lightning Mapper Gridded Products Daily Summary

## Overall Summary Statistics for 1200Z-1200Z ending on 02/08/2020



100.0% of the day had GLM coverage -Duration of GLM outage(s):

of grid cells detected lightning -0 minute(s)

# Fraction of the Day With Lightning (%)



#### Mean 5-min FED



Max 5-min FED



# **FED Summary Statistics**

#### 1-min FED

Max 1-min FED: 5 flashes/min

Max min-to-min increase: 3 flashes

### 5-min/1-min Updating FED

Max 5-min FED: 16 flashes/5min

Max min-to-min increase: 5 flashes





### **Total Optical Energy and Average Flash Area Summary Statistics**

5-min/1-min Updating TOE

5-min/1-min Updating AFA

Max 5-min TOE: 22.2 fJ

Max min-to-min increase: 9.5 fl

30 0

Max 5-min AFA: 10109.0 km<sup>2</sup>

Max min-to-min increase: 8586.0 km<sup>2</sup>