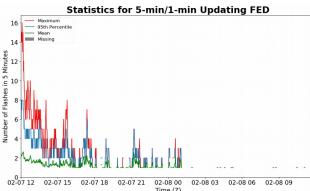

### 5-min/1-min Updating FED

Max 5-min FED: 16 flashes/5min

Max min-to-min increase: 5 flashes