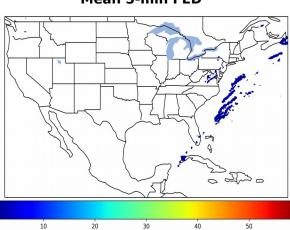

# Geostationary Lightning Mapper Gridded Products Daily Summary

## Overall Summary Statistics for 1200Z-1200Z ending on 02/08/2020



100.0% of the day had GLM coverage -Duration of GLM outage(s):

of grid cells detected lightning -0 minute(s)

# Fraction of the Day With Lightning (%)



#### Mean 5-min FED



Max 5-min FED



# **FED Summary Statistics**

#### 1-min FED

Max 1-min FED: 5 flashes/min

Max min-to-min increase: 3 flashes

### 5-min/1-min Updating FED

Max 5-min FED: 16 flashes/5min

Max min-to-min increase: 5 flashes





### **Total Optical Energy and Average Flash Area Summary Statistics**

5-min/1-min Updating TOE

5-min/1-min Updating AFA

Max 5-min TOE: 22.2 fJ

Max min-to-min increase: 9.5 fl

30 0

Max 5-min AFA: 10109.0 km<sup>2</sup>

Max min-to-min increase: 8586.0 km<sup>2</sup>