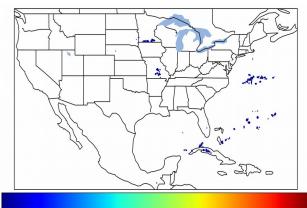

# Geostationary Lightning Mapper Gridded Products Daily Summary

## Overall Summary Statistics for 1200Z-1200Z ending on 02/09/2020



**0.4**% of grid cells detected lightning - **100.0**% of the day had GLM coverage - Duration of GLM outage(s): **0 minute(s)** 

## Fraction of the Day With Lightning (%)



### Mean 5-min FED



#### Max 5-min FED



## **FED Summary Statistics**

### 1-min FED

Max 1-min FED: 4 flashes/min

Max min-to-min increase: **3 flashes** 

## 5-min/1-min Updating FED

Max 5-min FED: **13 flashes/5min** 

Max min-to-min increase: 4 flashes





## **Total Optical Energy and Average Flash Area Summary Statistics**

Max 5-min AFA:

5-min/1-min Updating TOE

25

30 0

5-min/1-min Updating AFA

8144.0 km<sup>2</sup>

Max 5-min TOE: **9.6 fJ** 

Max min-to-min increase: 4.3 fJ Max min-to-min increase: 3465.0 km^2