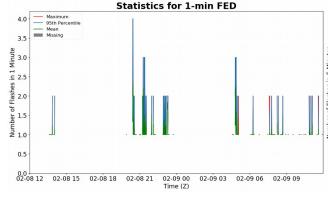

## **FED Summary Statistics**

### 1-min FED

Max 1-min FED: 4 flashes/min

Max min-to-min increase: **3 flashes** 