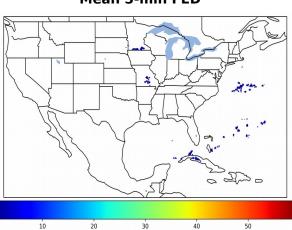

# Geostationary Lightning Mapper Gridded Products Daily Summary

## Overall Summary Statistics for 1200Z-1200Z ending on 02/09/2020



**0.4**% of grid cells detected lightning - **100.0**% of the day had GLM coverage - Duration of GLM outage(s): **0 minute(s)** 

## Fraction of the Day With Lightning (%)



### Mean 5-min FED



#### Max 5-min FED



## **FED Summary Statistics**

### 1-min FED

Max 1-min FED: 4 flashes/min

Max min-to-min increase: **3 flashes** 

## 5-min/1-min Updating FED

Max 5-min FED: **13 flashes/5min** 

Max min-to-min increase: 4 flashes





## **Total Optical Energy and Average Flash Area Summary Statistics**

Max 5-min AFA:

5-min/1-min Updating TOE

25

30 0

5-min/1-min Updating AFA

8144.0 km<sup>2</sup>

Max 5-min TOE: **9.6 fJ** 

Max min-to-min increase: 4.3 fJ Max min-to-min increase: 3465.0 km^2