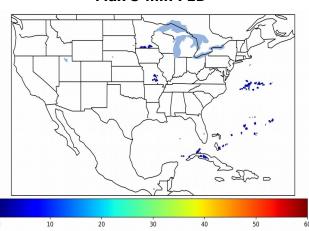

# Geostationary Lightning Mapper Gridded Products Daily Summary

## Overall Summary Statistics for 1200Z-1200Z ending on 02/09/2020



**0.4**% of grid cells detected lightning - **100.0**% of the day had GLM coverage - Duration of GLM outage(s): **0 minute(s)** 

## Fraction of the Day With Lightning (%)



### Mean 5-min FED



#### Max 5-min FED



## **FED Summary Statistics**

### 1-min FED

Max 1-min FED: 4 flashes/min

Max min-to-min increase: **3 flashes** 

## 5-min/1-min Updating FED

Max 5-min FED: **13 flashes/5min** 

Max min-to-min increase: 4 flashes





## **Total Optical Energy and Average Flash Area Summary Statistics**

Max 5-min AFA:

5-min/1-min Updating TOE

25

30 0

5-min/1-min Updating AFA

8144.0 km<sup>2</sup>

Max 5-min TOE: **9.6 fJ** 

Max min-to-min increase: 4.3 fJ Max min-to-min increase: 3465.0 km^2