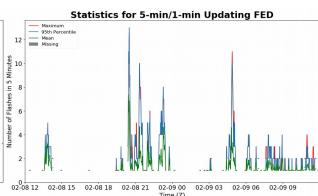

## 5-min/1-min Updating FED

Max 5-min FED: **13 flashes/5min** 

Max min-to-min increase: 4 flashes