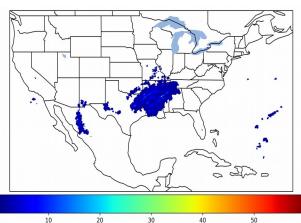

### **Total Optical Energy and Average Flash Area Summary Statistics**

### 5-min/1-min Updating AFA

Max 5-min AFA:
**59122.0 km^2** 

Max min-to-min increase:
**54985.0 km^2**