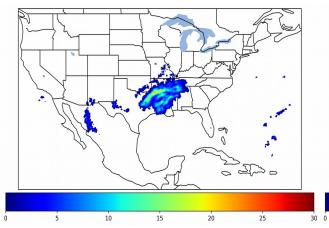

### **Total Optical Energy and Average Flash Area Summary Statistics**

## 5-min/1-min Updating TOE

| Max 5-min TOE:           | 188.1 fJ |          |
|--------------------------|----------|----------|
| Max min-to-min increase: |          | 153.7 fJ |