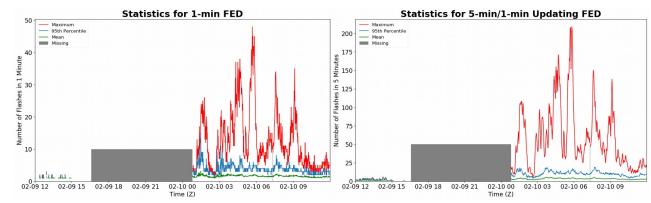

### FED Summary Statistics

### 1-min FED

Max 1-min FED: **48 flashes/min** Max min-to-min increase: **14 flashes** 

# 5-min/1-min Updating FED

Max 5-min FED: 209 flashes/5min Max min-to-min increase: 35 flashes