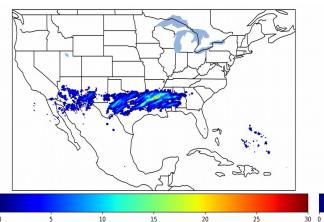

# Geostationary Lightning Mapper Gridded Products Daily Summary

## Overall Summary Statistics for 1200Z-1200Z ending on 02/11/2020



**3.8**% of grid cells detected lightning - **99.9**% of the day had GLM coverage - Duration of GLM outage(s): **1 minute(s)** 

### Fraction of the Day With Lightning (%)



#### Mean 5-min FED



#### Max 5-min FED



# **FED Summary Statistics**

### 1-min FED

Max 1-min FED: 43 flashes/min

Max min-to-min increase: 13 flashes

# 5-min/1-min Updating FED

Max 5-min FED: 196 flashes/5min

Max min-to-min increase: 29 flashes





### **Total Optical Energy and Average Flash Area Summary Statistics**

5-min/1-min Updating TOE

Max 5-min TOE: **194.7 fl** 

Max min-to-min increase:

175.4 fJ

5-min/1-min Updating AFA

Max 5-min AFA: 27322.0 km<sup>2</sup>

Max min-to-min increase: 24803.0 km^2