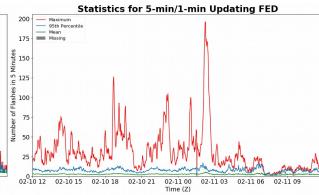

# **FED Summary Statistics**

# 5-min/1-min Updating FED

Max 5-min FED: 196 flashes/5min

Max min-to-min increase: 29 flashes