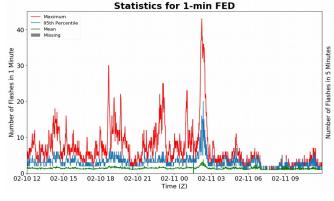

# **FED Summary Statistics**

### 1-min FED

Max 1-min FED: 43 flashes/min

Max min-to-min increase: 13 flashes