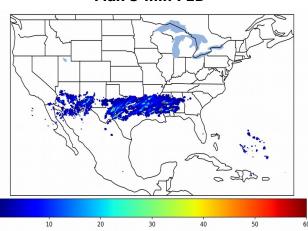

# Geostationary Lightning Mapper Gridded Products Daily Summary

## Overall Summary Statistics for 1200Z-1200Z ending on 02/11/2020



**3.8**% of grid cells detected lightning - **99.9**% of the day had GLM coverage - Duration of GLM outage(s): **1 minute(s)** 

### Fraction of the Day With Lightning (%)



#### Mean 5-min FED



#### Max 5-min FED



# **FED Summary Statistics**

### 1-min FED

Max 1-min FED: 43 flashes/min

Max min-to-min increase: 13 flashes

# 5-min/1-min Updating FED

Max 5-min FED: 196 flashes/5min

Max min-to-min increase: 29 flashes





### **Total Optical Energy and Average Flash Area Summary Statistics**

5-min/1-min Updating TOE

Max 5-min TOE: **194.7 fl** 

Max min-to-min increase:

175.4 fJ

5-min/1-min Updating AFA

Max 5-min AFA: 27322.0 km<sup>2</sup>

Max min-to-min increase: 24803.0 km^2