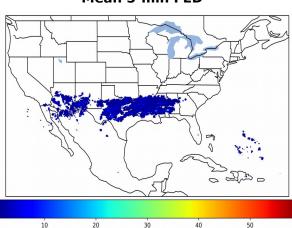

# Geostationary Lightning Mapper Gridded Products Daily Summary

## Overall Summary Statistics for 1200Z-1200Z ending on 02/11/2020



**3.8**% of grid cells detected lightning - **99.9**% of the day had GLM coverage - Duration of GLM outage(s): **1 minute(s)** 

### Fraction of the Day With Lightning (%)



#### Mean 5-min FED



#### Max 5-min FED



# **FED Summary Statistics**

### 1-min FED

Max 1-min FED: 43 flashes/min

Max min-to-min increase: 13 flashes

# 5-min/1-min Updating FED

Max 5-min FED: 196 flashes/5min

Max min-to-min increase: 29 flashes





### **Total Optical Energy and Average Flash Area Summary Statistics**

5-min/1-min Updating TOE

Max 5-min TOE: **194.7 fl** 

Max min-to-min increase:

175.4 fJ

5-min/1-min Updating AFA

Max 5-min AFA: 27322.0 km<sup>2</sup>

Max min-to-min increase: 24803.0 km^2