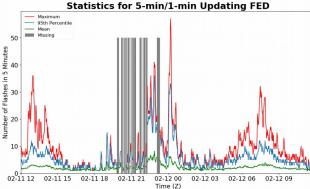

### **FED Summary Statistics**

# 5-min/1-min Updating FED

Max 5-min FED: 57 flashes/5min

Max min-to-min increase: 21 flashes