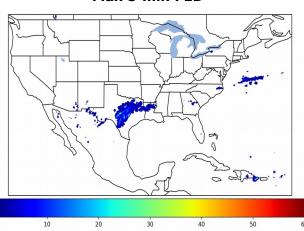

# Geostationary Lightning Mapper Gridded Products Daily Summary

# Overall Summary Statistics for 1200Z-1200Z ending on 02/12/2020



of grid cells detected lightning -93.3% of the day had GLM coverage -Duration of GLM outage(s):

96 minute(s)

# Fraction of the Day With Lightning (%)



#### Mean 5-min FED



#### Max 5-min FED



### **FED Summary Statistics**

#### 1-min FED

Max 1-min FED: 15 flashes/min

Max min-to-min increase: 6 flashes

# 5-min/1-min Updating FED

Max 5-min FED: 57 flashes/5min

Max min-to-min increase: 21 flashes





# **Total Optical Energy and Average Flash Area Summary Statistics**

### 5-min/1-min Updating TOE

Max 5-min TOE: 79.1 fl

Max min-to-min increase:

38.1 fJ

## 5-min/1-min Updating AFA

Max 5-min AFA: 16992.0 km<sup>2</sup>

Max min-to-min increase:

14413.0 km<sup>2</sup>