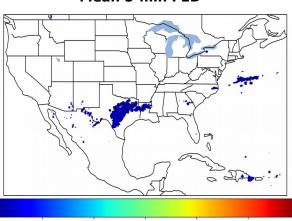

# Geostationary Lightning Mapper Gridded Products Daily Summary

# Overall Summary Statistics for 1200Z-1200Z ending on 02/12/2020



of grid cells detected lightning -93.3% of the day had GLM coverage -Duration of GLM outage(s):

96 minute(s)

# Fraction of the Day With Lightning (%)



#### Mean 5-min FED



#### Max 5-min FED



### **FED Summary Statistics**

#### 1-min FED

Max 1-min FED: 15 flashes/min

Max min-to-min increase: 6 flashes

# 5-min/1-min Updating FED

Max 5-min FED: 57 flashes/5min

Max min-to-min increase: 21 flashes





# **Total Optical Energy and Average Flash Area Summary Statistics**

### 5-min/1-min Updating TOE

Max 5-min TOE: 79.1 fl

Max min-to-min increase:

38.1 fJ

## 5-min/1-min Updating AFA

Max 5-min AFA: 16992.0 km<sup>2</sup>

Max min-to-min increase:

14413.0 km<sup>2</sup>