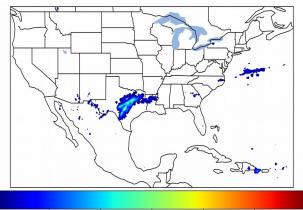

# Geostationary Lightning Mapper Gridded Products Daily Summary

# Overall Summary Statistics for 1200Z-1200Z ending on 02/12/2020



of grid cells detected lightning -93.3% of the day had GLM coverage -Duration of GLM outage(s):

96 minute(s)

# Fraction of the Day With Lightning (%)



#### Mean 5-min FED



#### Max 5-min FED



### **FED Summary Statistics**

#### 1-min FED

Max 1-min FED: 15 flashes/min

Max min-to-min increase: 6 flashes

# 5-min/1-min Updating FED

Max 5-min FED: 57 flashes/5min

Max min-to-min increase: 21 flashes





# **Total Optical Energy and Average Flash Area Summary Statistics**

### 5-min/1-min Updating TOE

Max 5-min TOE: 79.1 fl

Max min-to-min increase:

38.1 fJ

## 5-min/1-min Updating AFA

Max 5-min AFA: 16992.0 km<sup>2</sup>

Max min-to-min increase:

14413.0 km<sup>2</sup>