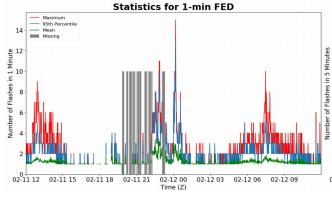

#### 1-min FED

Max 1-min FED: 15 flashes/min

Max min-to-min increase: 6 flashes