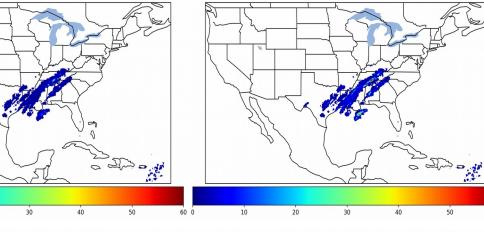

0 minute(s)

50

Fraction of the Day With Lightning (%)

Mean 5-min FED

10

20

Max 5-min FED