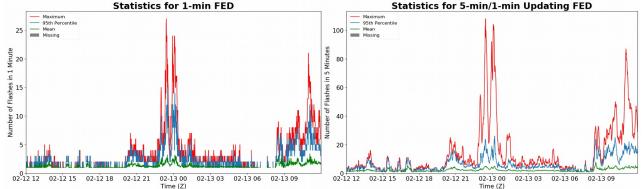

## **FED Summary Statistics**

#### 1-min FED

Max 1-min FED: 27 flashes/min Max min-to-min increase: 12 flashes

# 5-min/1-min Updating FED

Max 5-min FED: 108 flashes/5min Max min-to-min increase: 24 flashes