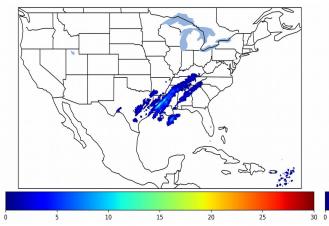

Geostationary Lightning Mapper Gridded Products Daily Summary Overall Summary Statistics for 1200Z-1200Z ending on 02/13/2020

- of grid cells detected lightning -2.4%
- 100.0% of the day had GLM coverage -
- Duration of GLM outage(s):