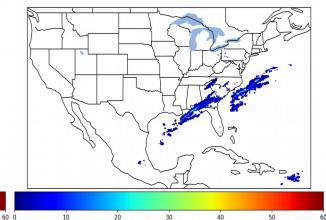

# 5-min/1-min Updating TOE

| Max 5-min TOE:           | 191.4 fJ |          |
|--------------------------|----------|----------|
| Max min-to-min increase: |          | 138.1 fJ |