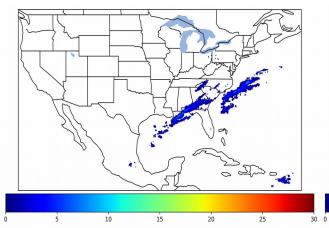

50

Duration of GLM outage(s): 0 minute(s)

Fraction of the Day With Lightning (%)

Mean 5-min FED

10

20

30

40

Max 5-min FED