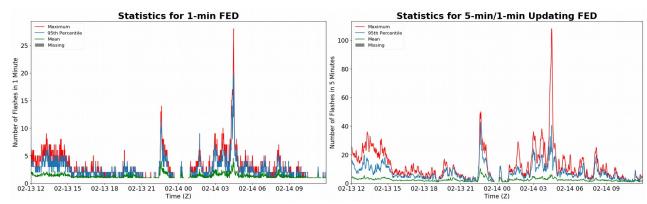

# **FED Summary Statistics**

### 1-min FED

Max 1-min FED: 28 flashes/min Max min-to-min increase: 11 flashes

# 5-min/1-min Updating FED

Max 5-min FED: 108 flashes/5min Max min-to-min increase: 21 flashes