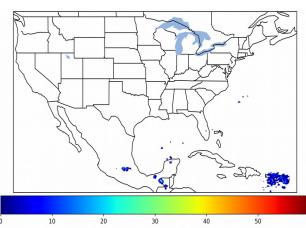

# Geostationary Lightning Mapper Gridded Products Daily Summary

# Overall Summary Statistics for 1200Z-1200Z ending on 02/15/2020



of grid cells detected lightning -100.0% of the day had GLM coverage -Duration of GLM outage(s): 0 minute(s)

#### Fraction of the Day With Lightning (%)



#### Mean 5-min FED



#### Max 5-min FED



#### **FED Summary Statistics**

#### 1-min FED

Max 1-min FED: 11 flashes/min

Max min-to-min increase: 5 flashes

### 5-min/1-min Updating FED

Max 5-min FED: 48 flashes/5min

Max min-to-min increase: 8 flashes





## **Total Optical Energy and Average Flash Area Summary Statistics**

### 5-min/1-min Updating TOE

Max 5-min TOE:

Max min-to-min increase:

69.2 fl

16.1 fJ

30 0

5-min/1-min Updating AFA

Max 5-min AFA: 16733.0 km<sup>2</sup>

Max min-to-min increase: 15363.0 km<sup>2</sup>