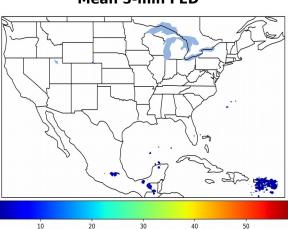

# Geostationary Lightning Mapper Gridded Products Daily Summary

# Overall Summary Statistics for 1200Z-1200Z ending on 02/15/2020



of grid cells detected lightning -100.0% of the day had GLM coverage -Duration of GLM outage(s): 0 minute(s)

#### Fraction of the Day With Lightning (%)



#### Mean 5-min FED



#### Max 5-min FED



#### **FED Summary Statistics**

#### 1-min FED

Max 1-min FED: 11 flashes/min

Max min-to-min increase: 5 flashes

### 5-min/1-min Updating FED

Max 5-min FED: 48 flashes/5min

Max min-to-min increase: 8 flashes





## **Total Optical Energy and Average Flash Area Summary Statistics**

### 5-min/1-min Updating TOE

Max 5-min TOE:

Max min-to-min increase:

69.2 fl

16.1 fJ

30 0

5-min/1-min Updating AFA

Max 5-min AFA: 16733.0 km<sup>2</sup>

Max min-to-min increase: 15363.0 km<sup>2</sup>