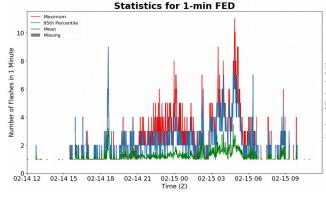

#### 1-min FED

Max 1-min FED: 11 flashes/min

Max min-to-min increase: 5 flashes