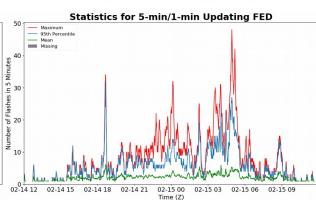

### 5-min/1-min Updating FED

Max 5-min FED: 48 flashes/5min

Max min-to-min increase: 8 flashes