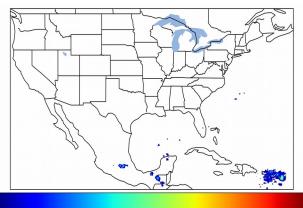

# Geostationary Lightning Mapper Gridded Products Daily Summary

# Overall Summary Statistics for 1200Z-1200Z ending on 02/15/2020



of grid cells detected lightning -100.0% of the day had GLM coverage -Duration of GLM outage(s): 0 minute(s)

#### Fraction of the Day With Lightning (%)



#### Mean 5-min FED



#### Max 5-min FED



#### **FED Summary Statistics**

#### 1-min FED

Max 1-min FED: 11 flashes/min

Max min-to-min increase: 5 flashes

### 5-min/1-min Updating FED

Max 5-min FED: 48 flashes/5min

Max min-to-min increase: 8 flashes





## **Total Optical Energy and Average Flash Area Summary Statistics**

### 5-min/1-min Updating TOE

Max 5-min TOE:

Max min-to-min increase:

69.2 fl

16.1 fJ

30 0

5-min/1-min Updating AFA

Max 5-min AFA: 16733.0 km<sup>2</sup>

Max min-to-min increase: 15363.0 km<sup>2</sup>