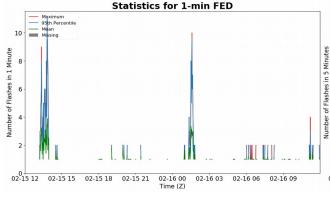

# Geostationary Lightning Mapper Gridded Products Daily Summary

## Overall Summary Statistics for 1200Z-1200Z ending on 02/16/2020



of grid cells detected lightning -100.0% of the day had GLM coverage -Duration of GLM outage(s): 0 minute(s)

#### Fraction of the Day With Lightning (%)

#### Mean 5-min FED



#### Max 5-min FED



## **FED Summary Statistics**

## 1-min FED

Max 1-min FED: 11 flashes/min

Max min-to-min increase: 6 flashes

## 5-min/1-min Updating FED

Max 5-min FED: 48 flashes/5min

Max min-to-min increase: 9 flashes





## **Total Optical Energy and Average Flash Area Summary Statistics**

#### 5-min/1-min Updating TOE

#### 5-min/1-min Updating AFA

Max 5-min TOE: 69.1 fl

Max min-to-min increase: 13.2 fJ

30 0

Max 5-min AFA:

5022.0 km<sup>2</sup>

Max min-to-min increase:

3819.0 km<sup>2</sup>