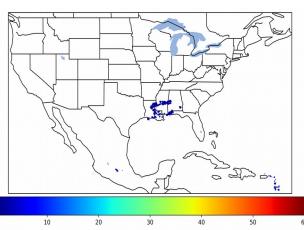

# Geostationary Lightning Mapper Gridded Products Daily Summary

## Overall Summary Statistics for 1200Z-1200Z ending on 02/16/2020



of grid cells detected lightning -100.0% of the day had GLM coverage -Duration of GLM outage(s): 0 minute(s)

#### Fraction of the Day With Lightning (%)

#### Mean 5-min FED



#### Max 5-min FED



## **FED Summary Statistics**

## 1-min FED

Max 1-min FED: 11 flashes/min

Max min-to-min increase: 6 flashes

## 5-min/1-min Updating FED

Max 5-min FED: 48 flashes/5min

Max min-to-min increase: 9 flashes





## **Total Optical Energy and Average Flash Area Summary Statistics**

#### 5-min/1-min Updating TOE

#### 5-min/1-min Updating AFA

Max 5-min TOE: 69.1 fl

Max min-to-min increase: 13.2 fJ

30 0

Max 5-min AFA:

5022.0 km<sup>2</sup>

Max min-to-min increase:

3819.0 km<sup>2</sup>