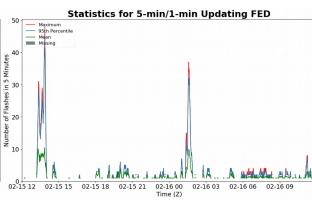

## 5-min/1-min Updating FED

Max 5-min FED: 48 flashes/5min

Max min-to-min increase: 9 flashes