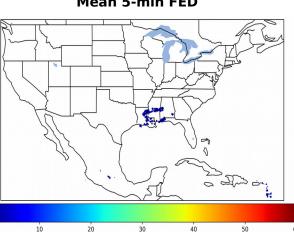

# Geostationary Lightning Mapper Gridded Products Daily Summary

## Overall Summary Statistics for 1200Z-1200Z ending on 02/16/2020



of grid cells detected lightning -100.0% of the day had GLM coverage -Duration of GLM outage(s): 0 minute(s)

#### Fraction of the Day With Lightning (%)

#### Mean 5-min FED



#### Max 5-min FED



## **FED Summary Statistics**

## 1-min FED

Max 1-min FED: 11 flashes/min

Max min-to-min increase: 6 flashes

## 5-min/1-min Updating FED

Max 5-min FED: 48 flashes/5min

Max min-to-min increase: 9 flashes





## **Total Optical Energy and Average Flash Area Summary Statistics**

#### 5-min/1-min Updating TOE

#### 5-min/1-min Updating AFA

Max 5-min TOE: 69.1 fl

Max min-to-min increase: 13.2 fJ

30 0

Max 5-min AFA:

5022.0 km<sup>2</sup>

Max min-to-min increase:

3819.0 km<sup>2</sup>