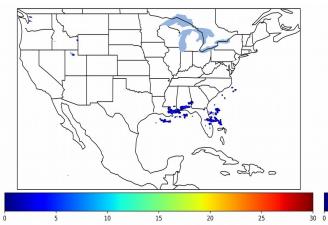

Fraction of the Day With Lightning (%)

Mean 5-min FED

# 

30

40

10

20

Max 5-min FED