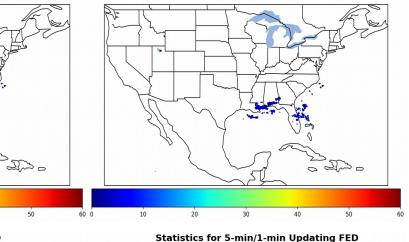

# 5-min/1-min Updating FED

Max 5-min FED: **37 flashes/5min** Max min-to-min increase: **11 flashes** 