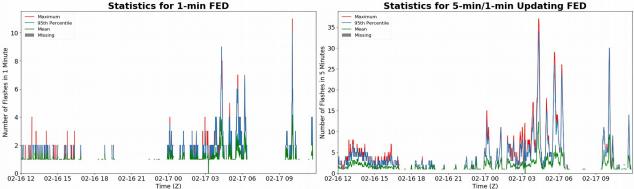

### 1-min FED

Max 1-min FED:**11 flashes/min**Max min-to-min increase:**7 flashes** 

# 5-min/1-min Updating FED

Max 5-min FED: **37 flashes/5min** Max min-to-min increase: **11 flashes** 