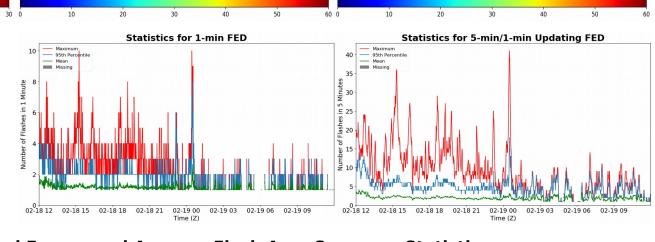

### **FED Summary Statistics**

### 1-min FED

Max 1-min FED: **10 flashes/min** 

Max min-to-min increase: **7 flashes** 

### 5-min/1-min Updating FED

Max 5-min FED: 41 flashes/5min

Max min-to-min increase: 9 flashes