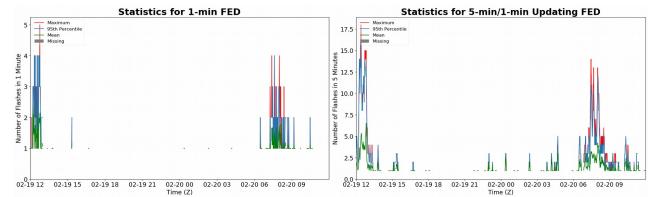

## FED Summary Statistics

#### 1-min FED

Max 1-min FED: **5 flashes/min** Max min-to-min increase: **3 flashes** 

# 5-min/1-min Updating FED

Max 5-min FED: **18 flashes/5min** Max min-to-min increase: **4 flashes** 

2200

40

50