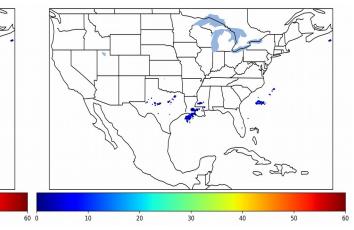

0 minute(s)

Fraction of the Day With Lightning (%)

Mean 5-min FED

10

20

30

Max 5-min FED