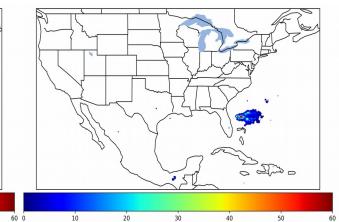

0 minute(s)

Fraction of the Day With Lightning (%)

Mean 5-min FED

30

40

10

20

Max 5-min FED