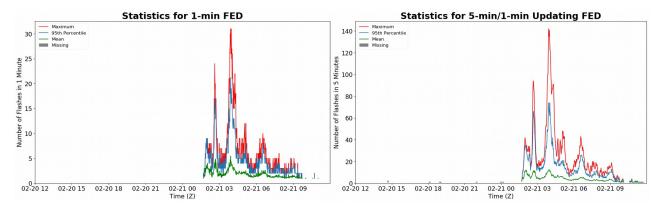

## FED Summary Statistics

#### 1-min FED

Max 1-min FED:**31 flashes/min**Max min-to-min increase:**9 flashes** 

# 5-min/1-min Updating FED

Max 5-min FED: **142 flashes/5min** Max min-to-min increase: **22 flashes** 

50