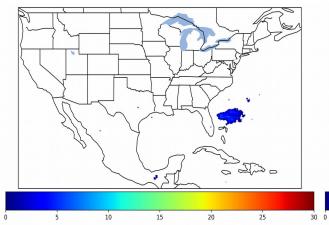

# Geostationary Lightning Mapper Gridded Products Daily Summary Overall Summary Statistics for 1200Z-1200Z ending on 02/21/2020

- 0.8% of grid cells detected lightning –
- 100.0% of the day had GLM coverage -
- Duration of GLM outage(s): 0

0 minute(s)

Fraction of the Day With Lightning (%)

Mean 5-min FED

30

40

10

20

Max 5-min FED