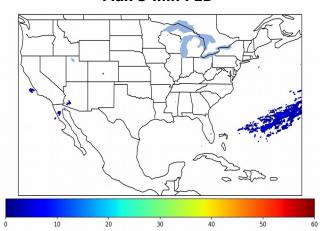

# Geostationary Lightning Mapper Gridded Products Daily Summary

## Overall Summary Statistics for 1200Z-1200Z ending on 02/22/2020



of grid cells detected lightning -100.0% of the day had GLM coverage -Duration of GLM outage(s): 0 minute(s)

#### Fraction of the Day With Lightning (%)



#### Mean 5-min FED



#### Max 5-min FED



## **FED Summary Statistics**

#### 1-min FED

Max 1-min FED: 6 flashes/min

Max min-to-min increase: 3 flashes

## 5-min/1-min Updating FED

Max 5-min FED: 15 flashes/5min

Max min-to-min increase: 6 flashes

Max 5-min TOE:





## **Total Optical Energy and Average Flash Area Summary Statistics**

### 5-min/1-min Updating TOE

27.2 fl

5-min/1-min Updating AFA Max 5-min AFA:

12020.0 km<sup>2</sup>

Max min-to-min increase:

13.5 fJ

30 0

Max min-to-min increase:

9268.0 km<sup>2</sup>