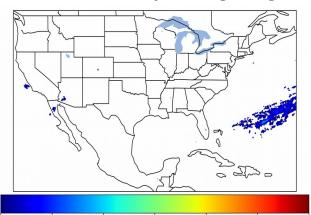

# Geostationary Lightning Mapper Gridded Products Daily Summary

## Overall Summary Statistics for 1200Z-1200Z ending on 02/22/2020



of grid cells detected lightning -100.0% of the day had GLM coverage -Duration of GLM outage(s): 0 minute(s)

#### Fraction of the Day With Lightning (%)



#### Mean 5-min FED



#### Max 5-min FED



## **FED Summary Statistics**

#### 1-min FED

Max 1-min FED: 6 flashes/min

Max min-to-min increase: 3 flashes

## 5-min/1-min Updating FED

Max 5-min FED: 15 flashes/5min

Max min-to-min increase: 6 flashes

Max 5-min TOE:





## **Total Optical Energy and Average Flash Area Summary Statistics**

### 5-min/1-min Updating TOE

27.2 fl

5-min/1-min Updating AFA Max 5-min AFA:

12020.0 km<sup>2</sup>

Max min-to-min increase:

13.5 fJ

30 0

Max min-to-min increase:

9268.0 km<sup>2</sup>