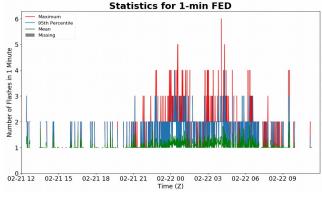

#### 1-min FED

Max 1-min FED: 6 flashes/min

Max min-to-min increase: 3 flashes