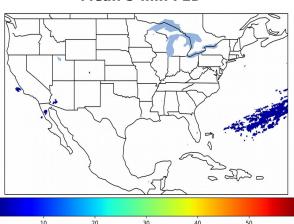

# Geostationary Lightning Mapper Gridded Products Daily Summary

## Overall Summary Statistics for 1200Z-1200Z ending on 02/22/2020



of grid cells detected lightning -100.0% of the day had GLM coverage -Duration of GLM outage(s): 0 minute(s)

#### Fraction of the Day With Lightning (%)



#### Mean 5-min FED



#### Max 5-min FED



## **FED Summary Statistics**

#### 1-min FED

Max 1-min FED: 6 flashes/min

Max min-to-min increase: 3 flashes

## 5-min/1-min Updating FED

Max 5-min FED: 15 flashes/5min

Max min-to-min increase: 6 flashes

Max 5-min TOE:





## **Total Optical Energy and Average Flash Area Summary Statistics**

### 5-min/1-min Updating TOE

27.2 fl

5-min/1-min Updating AFA Max 5-min AFA:

12020.0 km<sup>2</sup>

Max min-to-min increase:

13.5 fJ

30 0

Max min-to-min increase:

9268.0 km<sup>2</sup>