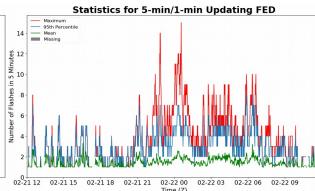

## 5-min/1-min Updating FED

Max 5-min FED: 15 flashes/5min

Max min-to-min increase: 6 flashes

Max 5-min TOE: