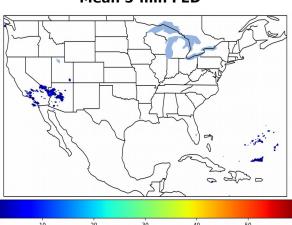

# Geostationary Lightning Mapper Gridded Products Daily Summary

# Overall Summary Statistics for 1200Z-1200Z ending on 02/23/2020



**0.5%** of grid cells detected lightning - **100.0%** of the day had GLM coverage -

Duration of GLM outage(s):

0 minute(s)

### Fraction of the Day With Lightning (%)



#### Mean 5-min FED



#### Max 5-min FED



# **FED Summary Statistics**

### 1-min FED

Max 1-min FED: **14 flashes/min** 

Max min-to-min increase: **7 flashes** 

### 5-min/1-min Updating FED

Max 5-min FED: **58 flashes/5min** 

Max min-to-min increase: 10 flashes





## **Total Optical Energy and Average Flash Area Summary Statistics**

5-min/1-min Updating TOE

5-min/1-min Updating AFA

Max 5-min TOE: **68.9 fJ** 

Max min-to-min increase:

Max 5-min AFA:

ase: 4833.0 km^2

9874.0 km<sup>2</sup>

Max min-to-min increase:

23.6 fJ