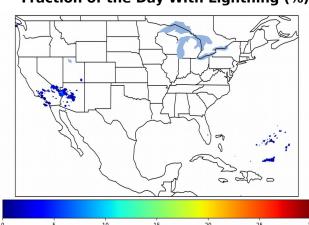

### Fraction of the Day With Lightning (%)

# Overall Summary Statistics for 1200Z-1200Z ending on 02/23/2020

**0.5%** of grid cells detected lightning - **100.0%** of the day had GLM coverage -

Duration of GLM outage(s):

0 minute(s)