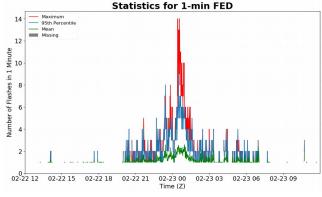

# **FED Summary Statistics**

### 1-min FED

Max 1-min FED: **14 flashes/min** 

Max min-to-min increase: **7 flashes** 