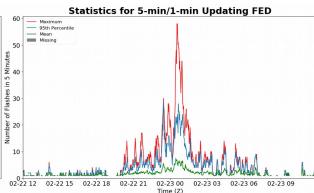

# **FED Summary Statistics**

### 5-min/1-min Updating FED

Max 5-min FED: **58 flashes/5min** 

Max min-to-min increase: 10 flashes