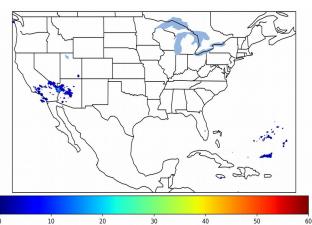

# Geostationary Lightning Mapper Gridded Products Daily Summary

# Overall Summary Statistics for 1200Z-1200Z ending on 02/23/2020



**0.5%** of grid cells detected lightning - **100.0%** of the day had GLM coverage -

Duration of GLM outage(s):

0 minute(s)

### Fraction of the Day With Lightning (%)



#### Mean 5-min FED



#### Max 5-min FED



# **FED Summary Statistics**

### 1-min FED

Max 1-min FED: **14 flashes/min** 

Max min-to-min increase: **7 flashes** 

### 5-min/1-min Updating FED

Max 5-min FED: **58 flashes/5min** 

Max min-to-min increase: 10 flashes





## **Total Optical Energy and Average Flash Area Summary Statistics**

5-min/1-min Updating TOE

5-min/1-min Updating AFA

Max 5-min TOE: **68.9 fJ** 

Max min-to-min increase:

Max 5-min AFA:

ase: 4833.0 km^2

9874.0 km<sup>2</sup>

Max min-to-min increase:

23.6 fJ