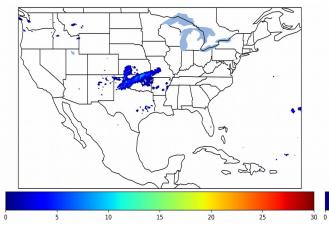

0 22000

50

Duration of GLM outage(s):

0 minute(s)

Fraction of the Day With Lightning (%)

Mean 5-min FED

10

20

30

Max 5-min FED