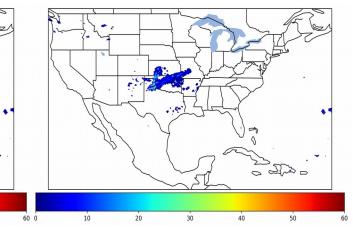

0 22000

50

Duration of GLM outage(s):

0 minute(s)

Fraction of the Day With Lightning (%)

Mean 5-min FED

10

20

30

Max 5-min FED