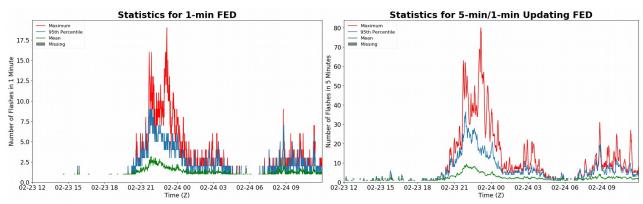

## **FED Summary Statistics**

### 1-min FED

Max 1-min FED: 19 flashes/min Max min-to-min increase: 9 flashes

# 5-min/1-min Updating FED

Max 5-min FED: 80 flashes/5min Max min-to-min increase: 13 flashes