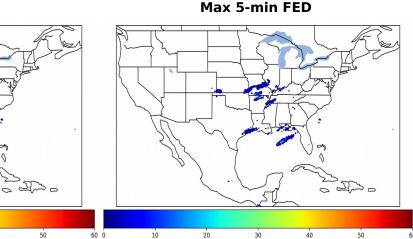

# Mean 5-min FED

### 5-min/1-min Updating FED

Max 5-min FED: 45 flashes/5min

Max min-to-min increase: 11 flashes

Max 5-min TOE: