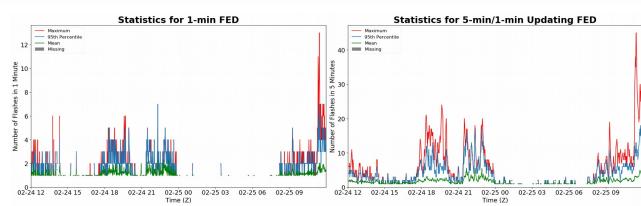

### **FED Summary Statistics**

### 1-min FED

Max 1-min FED: 13 flashes/min

Max min-to-min increase: 8 flashes

### 5-min/1-min Updating FED

Max 5-min FED: 45 flashes/5min

Max min-to-min increase: 11 flashes

Max 5-min TOE: