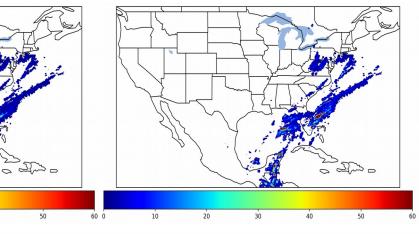

Fraction of the Day With Lightning (%)

Mean 5-min FED

10

20

30

40

Max 5-min FED