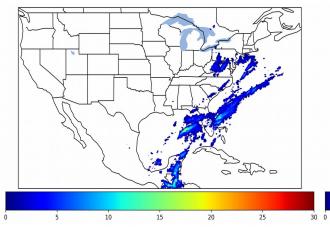

Fraction of the Day With Lightning (%)

Mean 5-min FED

10

20

30

40

Max 5-min FED