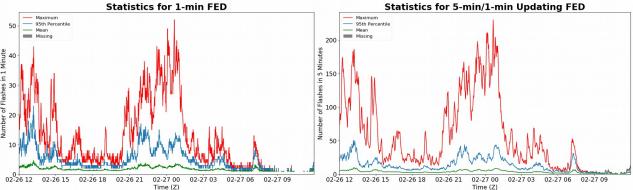

## FED Summary Statistics

#### 1-min FED

Max 1-min FED:**52 flashes/min**Max min-to-min increase:**16 flashes** 

# 5-min/1-min Updating FED

Max 5-min FED: 230 flashes/5min Max min-to-min increase: 38 flashes