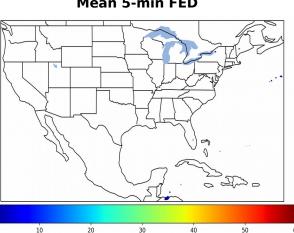

# Geostationary Lightning Mapper Gridded Products Daily Summary

## Overall Summary Statistics for 1200Z-1200Z ending on 02/28/2020



of grid cells detected lightning -100.0% of the day had GLM coverage -Duration of GLM outage(s): 0 minute(s) 0.1%

#### Fraction of the Day With Lightning (%)



#### Mean 5-min FED



Max 5-min FED



## **FED Summary Statistics**

#### 1-min FED

Max 1-min FED: 6 flashes/min

Max min-to-min increase: 3 flashes

## 5-min/1-min Updating FED

Max 5-min FED: 24 flashes/5min

Max min-to-min increase: 5 flashes





## **Total Optical Energy and Average Flash Area Summary Statistics**

### 5-min/1-min Updating TOE

#### 5-min/1-min Updating AFA

4220.0 km<sup>2</sup>

Max 5-min TOE: 12.4 fl

Max min-to-min increase: 2.2 fJ

25

30 0

Max min-to-min increase:

Max 5-min AFA:

3517.0 km<sup>2</sup>