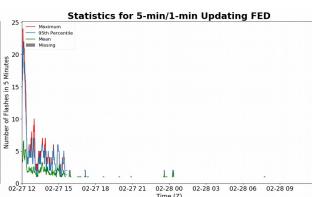

## 5-min/1-min Updating FED

Max 5-min FED: 24 flashes/5min

Max min-to-min increase: 5 flashes