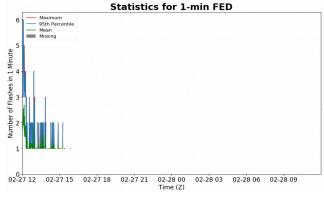

#### 1-min FED

Max 1-min FED: 6 flashes/min

Max min-to-min increase: 3 flashes