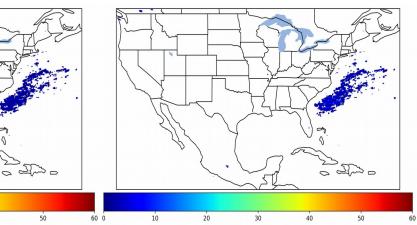

10 minute(s)

Fraction of the Day With Lightning (%)

Mean 5-min FED

10

20

30

Max 5-min FED