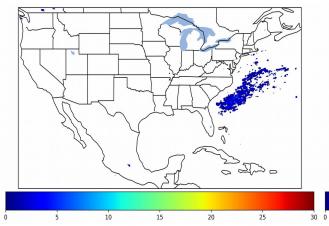

Geostationary Lightning Mapper Gridded Products Daily Summary Overall Summary Statistics for 1200Z-1200Z ending on 02/29/2020

- of grid cells detected lightning -1.7%
- 99.3% of the day had GLM coverage -
- Duration of GLM outage(s):

10 minute(s)

Fraction of the Day With Lightning (%)

Mean 5-min FED

10

20

30

Max 5-min FED