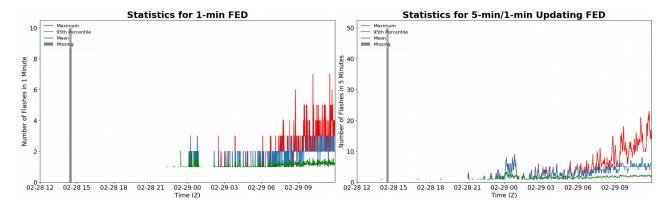

### 1-min FED

Max 1-min FED: 7 flashes/min Max min-to-min increase: 5 flashes

# 5-min/1-min Updating FED

Max 5-min FED: 23 flashes/5min Max min-to-min increase: 6 flashes

50