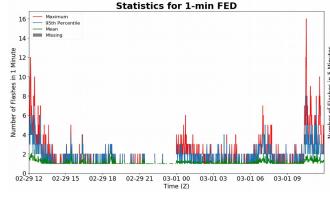

# Geostationary Lightning Mapper Gridded Products Daily Summary

# Overall Summary Statistics for 1200Z-1200Z ending on 03/01/2020



of grid cells detected lightning -100.0% of the day had GLM coverage -Duration of GLM outage(s): 0 minute(s) 2.6%

Fraction of the Day With Lightning (%)

## Mean 5-min FED



Max 5-min FED



# **FED Summary Statistics**

## 1-min FED

Max 1-min FED: 16 flashes/min

Max min-to-min increase: 9 flashes

# 5-min/1-min Updating FED

Max 5-min FED: 56 flashes/5min

Max min-to-min increase: 11 flashes





# **Total Optical Energy and Average Flash Area Summary Statistics**

5-min/1-min Updating TOE

5-min/1-min Updating AFA

Max 5-min TOE: 97.2 fl

Max min-to-min increase:

Max 5-min AFA:

8009.0 km<sup>2</sup>

11391.0 km<sup>2</sup>

Max min-to-min increase:

70.4 fl