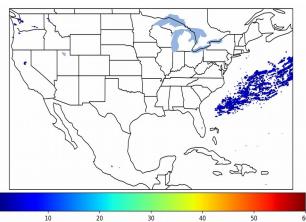

# Geostationary Lightning Mapper Gridded Products Daily Summary

# Overall Summary Statistics for 1200Z-1200Z ending on 03/01/2020



of grid cells detected lightning -100.0% of the day had GLM coverage -Duration of GLM outage(s): 0 minute(s) 2.6%

Fraction of the Day With Lightning (%)

## Mean 5-min FED



Max 5-min FED



# **FED Summary Statistics**

## 1-min FED

Max 1-min FED: 16 flashes/min

Max min-to-min increase: 9 flashes

# 5-min/1-min Updating FED

Max 5-min FED: 56 flashes/5min

Max min-to-min increase: 11 flashes





# **Total Optical Energy and Average Flash Area Summary Statistics**

5-min/1-min Updating TOE

5-min/1-min Updating AFA

Max 5-min TOE: 97.2 fl

Max min-to-min increase:

Max 5-min AFA:

8009.0 km<sup>2</sup>

11391.0 km<sup>2</sup>

Max min-to-min increase:

70.4 fl