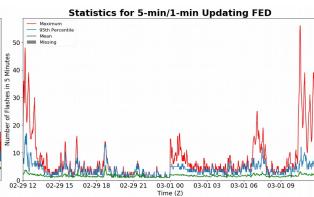

# 5-min/1-min Updating FED

Max 5-min FED: 56 flashes/5min

Max min-to-min increase: 11 flashes