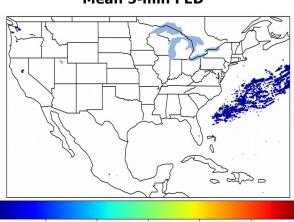

# Geostationary Lightning Mapper Gridded Products Daily Summary

# Overall Summary Statistics for 1200Z-1200Z ending on 03/01/2020



of grid cells detected lightning -100.0% of the day had GLM coverage -Duration of GLM outage(s): 0 minute(s) 2.6%

Fraction of the Day With Lightning (%)

## Mean 5-min FED



Max 5-min FED



# **FED Summary Statistics**

## 1-min FED

Max 1-min FED: 16 flashes/min

Max min-to-min increase: 9 flashes

# 5-min/1-min Updating FED

Max 5-min FED: 56 flashes/5min

Max min-to-min increase: 11 flashes





# **Total Optical Energy and Average Flash Area Summary Statistics**

5-min/1-min Updating TOE

5-min/1-min Updating AFA

Max 5-min TOE: 97.2 fl

Max min-to-min increase:

Max 5-min AFA:

8009.0 km<sup>2</sup>

11391.0 km<sup>2</sup>

Max min-to-min increase:

70.4 fl