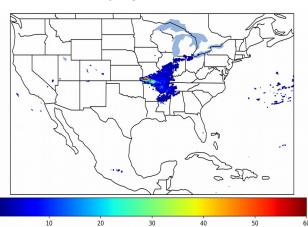

# Geostationary Lightning Mapper Gridded Products Daily Summary

## Overall Summary Statistics for 1200Z-1200Z ending on 03/02/2020



of grid cells detected lightning -1.8% 100.0% of the day had GLM coverage -Duration of GLM outage(s): 0 minute(s)

# Fraction of the Day With Lightning (%)



### Mean 5-min FED



Max 5-min FED



# **FED Summary Statistics**

#### 1-min FED

Max 1-min FED: 30 flashes/min

Max min-to-min increase: 10 flashes

## 5-min/1-min Updating FED

Max 5-min FED: 134 flashes/5min

Max min-to-min increase: 15 flashes

Max 5-min TOE:





# **Total Optical Energy and Average Flash Area Summary Statistics**

5-min/1-min Updating TOE

97.1 fl

Max min-to-min increase:

38.5 fJ

Max 5-min AFA:

44794.0 km<sup>2</sup>

Max min-to-min increase:

5-min/1-min Updating AFA

25676.0 km<sup>2</sup>