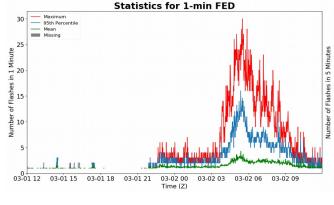

# **FED Summary Statistics**

#### 1-min FED

Max 1-min FED: 30 flashes/min

Max min-to-min increase: 10 flashes

## 5-min/1-min Updating FED

Max 5-min FED: 134 flashes/5min

Max min-to-min increase: 15 flashes

Max 5-min TOE: