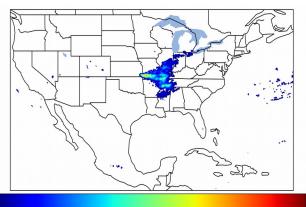

# Geostationary Lightning Mapper Gridded Products Daily Summary

## Overall Summary Statistics for 1200Z-1200Z ending on 03/02/2020



of grid cells detected lightning -1.8% 100.0% of the day had GLM coverage -Duration of GLM outage(s): 0 minute(s)

# Fraction of the Day With Lightning (%)



### Mean 5-min FED



Max 5-min FED



# **FED Summary Statistics**

#### 1-min FED

Max 1-min FED: 30 flashes/min

Max min-to-min increase: 10 flashes

## 5-min/1-min Updating FED

Max 5-min FED: 134 flashes/5min

Max min-to-min increase: 15 flashes

Max 5-min TOE:





# **Total Optical Energy and Average Flash Area Summary Statistics**

5-min/1-min Updating TOE

97.1 fl

Max min-to-min increase:

38.5 fJ

Max 5-min AFA:

44794.0 km<sup>2</sup>

Max min-to-min increase:

5-min/1-min Updating AFA

25676.0 km<sup>2</sup>