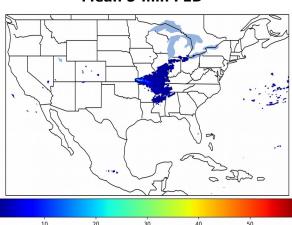

# Geostationary Lightning Mapper Gridded Products Daily Summary

## Overall Summary Statistics for 1200Z-1200Z ending on 03/02/2020



of grid cells detected lightning -1.8% 100.0% of the day had GLM coverage -Duration of GLM outage(s): 0 minute(s)

# Fraction of the Day With Lightning (%)



### Mean 5-min FED



Max 5-min FED



# **FED Summary Statistics**

#### 1-min FED

Max 1-min FED: 30 flashes/min

Max min-to-min increase: 10 flashes

## 5-min/1-min Updating FED

Max 5-min FED: 134 flashes/5min

Max min-to-min increase: 15 flashes

Max 5-min TOE:





# **Total Optical Energy and Average Flash Area Summary Statistics**

5-min/1-min Updating TOE

97.1 fl

Max min-to-min increase:

38.5 fJ

Max 5-min AFA:

44794.0 km<sup>2</sup>

Max min-to-min increase:

5-min/1-min Updating AFA

25676.0 km<sup>2</sup>