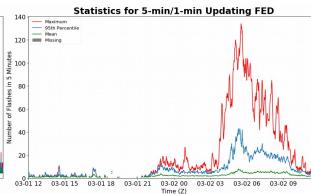

## 5-min/1-min Updating FED

Max 5-min FED: 134 flashes/5min

Max min-to-min increase: 15 flashes

Max 5-min TOE: