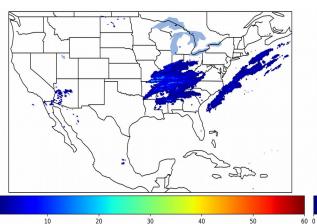

# Geostationary Lightning Mapper Gridded Products Daily Summary Overall Summary Statistics for 1200Z-1200Z ending on 03/03/2020



50

- **4.9%** of grid cells detected lightning –
- 100.0% of the day had GLM coverage -
- Duration of GLM outage(s): **0 minute(s)**

Max 5-min FED

Fraction of the Day With Lightning (%)



Mean 5-min FED





30

## FED Summary Statistics

### 1-min FED

Max 1-min FED: **48 flashes/min** Max min-to-min increase: **16 flashes** 

# 5-min/1-min Updating FED

Max 5-min FED: 220 flashes/5min Max min-to-min increase: 36 flashes



10

20

## **Total Optical Energy and Average Flash Area Summary Statistics**

## 5-min/1-min Updating TOE

Max 5-min TOE:
**195.6 fJ** 

Max min-to-min increase:
**44.5 fJ**

### 5-min/1-min Updating AFA

Max 5-min AFA:
**51162.0 km^2** 

Max min-to-min increase:
**25471.0 km^2**