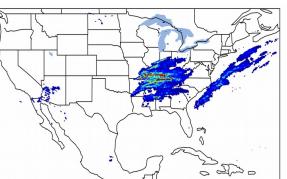

# Geostationary Lightning Mapper Gridded Products Daily Summary Overall Summary Statistics for 1200Z-1200Z ending on 03/03/2020



50

- **4.9%** of grid cells detected lightning –
- 100.0% of the day had GLM coverage -
- Duration of GLM outage(s): **0 minute(s)**

Max 5-min FED

Fraction of the Day With Lightning (%)



Mean 5-min FED





30

## FED Summary Statistics

### 1-min FED

Max 1-min FED: **48 flashes/min** Max min-to-min increase: **16 flashes** 

# 5-min/1-min Updating FED

Max 5-min FED: 220 flashes/5min Max min-to-min increase: 36 flashes



10

20

## **Total Optical Energy and Average Flash Area Summary Statistics**

## 5-min/1-min Updating TOE

Max 5-min TOE:
**195.6 fJ** 

Max min-to-min increase:
**44.5 fJ**

### 5-min/1-min Updating AFA

Max 5-min AFA:
**51162.0 km^2** 

Max min-to-min increase:
**25471.0 km^2**