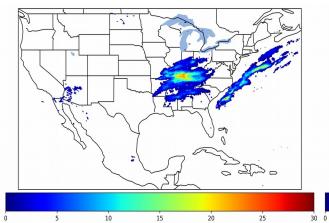

# Geostationary Lightning Mapper Gridded Products Daily Summary Overall Summary Statistics for 1200Z-1200Z ending on 03/03/2020



50

- **4.9%** of grid cells detected lightning –
- 100.0% of the day had GLM coverage -
- Duration of GLM outage(s): **0 minute(s)**

Max 5-min FED

Fraction of the Day With Lightning (%)



Mean 5-min FED





30

## FED Summary Statistics

### 1-min FED

Max 1-min FED: **48 flashes/min** Max min-to-min increase: **16 flashes** 

# 5-min/1-min Updating FED

Max 5-min FED: 220 flashes/5min Max min-to-min increase: 36 flashes



10

20

## **Total Optical Energy and Average Flash Area Summary Statistics**

## 5-min/1-min Updating TOE

Max 5-min TOE:
**195.6 fJ** 

Max min-to-min increase:
**44.5 fJ**

### 5-min/1-min Updating AFA

Max 5-min AFA:
**51162.0 km^2** 

Max min-to-min increase:
**25471.0 km^2**