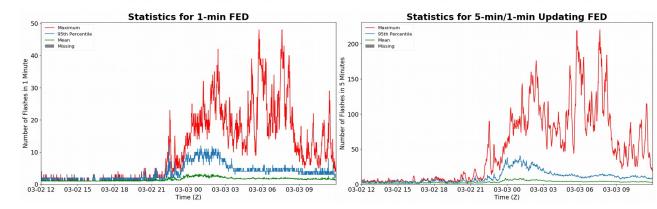

## FED Summary Statistics

### 1-min FED

Max 1-min FED: **48 flashes/min** Max min-to-min increase: **16 flashes** 

# 5-min/1-min Updating FED

Max 5-min FED: 220 flashes/5min Max min-to-min increase: 36 flashes

10

20