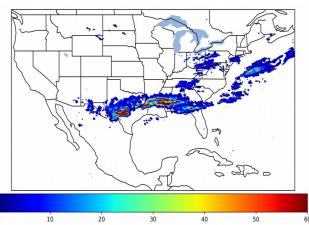

# Geostationary Lightning Mapper Gridded Products Daily Summary

# Overall Summary Statistics for 1200Z-1200Z ending on 03/04/2020



of grid cells detected lightning -6.1%

98.0%

of the day had GLM coverage -

Duration of GLM outage(s):

29 minute(s)

### Fraction of the Day With Lightning (%)



#### Mean 5-min FED



#### Max 5-min FED



# **FED Summary Statistics**

#### 1-min FED

Max 1-min FED: 54 flashes/min

Max min-to-min increase: 25 flashes

## 5-min/1-min Updating FED

Max 5-min FED: 244 flashes/5min

Max min-to-min increase: 159 flashes



5-min/1-min Updating AFA

# **Total Optical Energy and Average Flash Area Summary Statistics**

## 5-min/1-min Updating TOE

Max 5-min TOE: 196.5 fl

Max min-to-min increase:

193.8 fJ

Max 5-min AFA:

51325.0 km<sup>2</sup>

Max min-to-min increase:

47911.0 km<sup>2</sup>