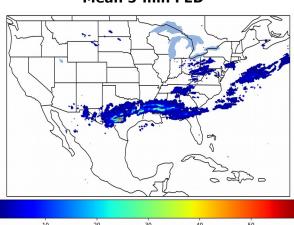

# Geostationary Lightning Mapper Gridded Products Daily Summary

# Overall Summary Statistics for 1200Z-1200Z ending on 03/04/2020



of grid cells detected lightning -6.1%

98.0%

of the day had GLM coverage -

Duration of GLM outage(s):

29 minute(s)

### Fraction of the Day With Lightning (%)



#### Mean 5-min FED



#### Max 5-min FED



# **FED Summary Statistics**

#### 1-min FED

Max 1-min FED: 54 flashes/min

Max min-to-min increase: 25 flashes

## 5-min/1-min Updating FED

Max 5-min FED: 244 flashes/5min

Max min-to-min increase: 159 flashes



5-min/1-min Updating AFA

# **Total Optical Energy and Average Flash Area Summary Statistics**

## 5-min/1-min Updating TOE

Max 5-min TOE: 196.5 fl

Max min-to-min increase:

193.8 fJ

Max 5-min AFA:

51325.0 km<sup>2</sup>

Max min-to-min increase:

47911.0 km<sup>2</sup>