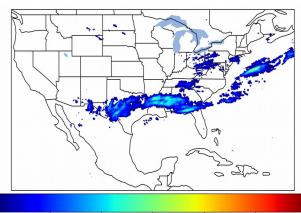

# Geostationary Lightning Mapper Gridded Products Daily Summary

# Overall Summary Statistics for 1200Z-1200Z ending on 03/04/2020



of grid cells detected lightning -6.1%

98.0%

of the day had GLM coverage -

Duration of GLM outage(s):

29 minute(s)

### Fraction of the Day With Lightning (%)



#### Mean 5-min FED



#### Max 5-min FED



# **FED Summary Statistics**

#### 1-min FED

Max 1-min FED: 54 flashes/min

Max min-to-min increase: 25 flashes

## 5-min/1-min Updating FED

Max 5-min FED: 244 flashes/5min

Max min-to-min increase: 159 flashes



5-min/1-min Updating AFA

# **Total Optical Energy and Average Flash Area Summary Statistics**

## 5-min/1-min Updating TOE

Max 5-min TOE: 196.5 fl

Max min-to-min increase:

193.8 fJ

Max 5-min AFA:

51325.0 km<sup>2</sup>

Max min-to-min increase:

47911.0 km<sup>2</sup>