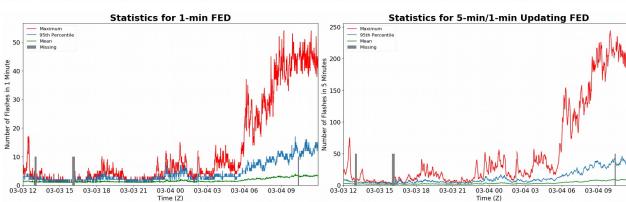

#### 1-min FED

Max 1-min FED: 54 flashes/min

Max min-to-min increase: 25 flashes

## 5-min/1-min Updating FED

Max 5-min FED: 244 flashes/5min

Max min-to-min increase: 159 flashes

5-min/1-min Updating AFA