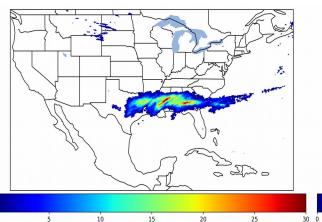

# Geostationary Lightning Mapper Gridded Products Daily Summary

# Overall Summary Statistics for 1200Z-1200Z ending on 03/05/2020



**4.5%** of grid cells detected lightning -

97.6%

of the day had GLM coverage -

Duration of GLM outage(s):

35 minute(s)

### Fraction of the Day With Lightning (%)



#### Mean 5-min FED



#### Max 5-min FED



# **FED Summary Statistics**

## 1-min FED

Max 1-min FED: **61 flashes/min** 

Max min-to-min increase: **27 flashes** 

# 5-min/1-min Updating FED

Max 5-min FED: 272 flashes/5min

Max min-to-min increase: 152 flashes





# **Total Optical Energy and Average Flash Area Summary Statistics**

5-min/1-min Updating TOE

Max 5-min TOE: **196.6 fJ** 

Max min-to-min increase:

194.3 fl

5-min/1-min Updating AFA

Max 5-min AFA: **52888.0 km^2** 

Max min-to-min increase: 52454.0 km^2