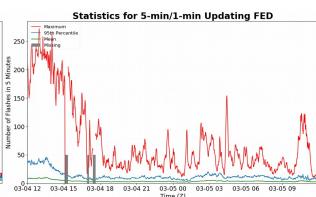

# 5-min/1-min Updating FED

Max 5-min FED: 272 flashes/5min

Max min-to-min increase: 152 flashes