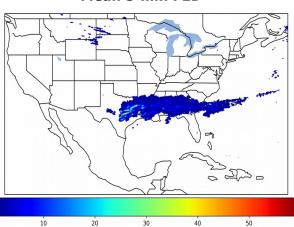

# Geostationary Lightning Mapper Gridded Products Daily Summary

# Overall Summary Statistics for 1200Z-1200Z ending on 03/05/2020



**4.5%** of grid cells detected lightning -

97.6%

of the day had GLM coverage -

Duration of GLM outage(s):

35 minute(s)

### Fraction of the Day With Lightning (%)



#### Mean 5-min FED



#### Max 5-min FED



# **FED Summary Statistics**

## 1-min FED

Max 1-min FED: **61 flashes/min** 

Max min-to-min increase: **27 flashes** 

# 5-min/1-min Updating FED

Max 5-min FED: 272 flashes/5min

Max min-to-min increase: 152 flashes





# **Total Optical Energy and Average Flash Area Summary Statistics**

5-min/1-min Updating TOE

Max 5-min TOE: **196.6 fJ** 

Max min-to-min increase:

194.3 fl

5-min/1-min Updating AFA

Max 5-min AFA: **52888.0 km^2** 

Max min-to-min increase: 52454.0 km^2