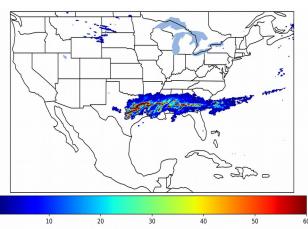

# Geostationary Lightning Mapper Gridded Products Daily Summary

# Overall Summary Statistics for 1200Z-1200Z ending on 03/05/2020



**4.5%** of grid cells detected lightning -

97.6%

of the day had GLM coverage -

Duration of GLM outage(s):

35 minute(s)

### Fraction of the Day With Lightning (%)



#### Mean 5-min FED



#### Max 5-min FED



# **FED Summary Statistics**

## 1-min FED

Max 1-min FED: **61 flashes/min** 

Max min-to-min increase: **27 flashes** 

# 5-min/1-min Updating FED

Max 5-min FED: 272 flashes/5min

Max min-to-min increase: 152 flashes





# **Total Optical Energy and Average Flash Area Summary Statistics**

5-min/1-min Updating TOE

Max 5-min TOE: **196.6 fJ** 

Max min-to-min increase:

194.3 fl

5-min/1-min Updating AFA

Max 5-min AFA: **52888.0 km^2** 

Max min-to-min increase: 52454.0 km^2