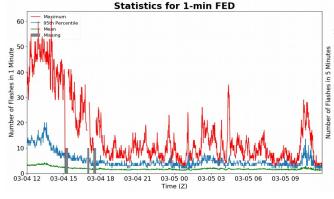

# **FED Summary Statistics**

## 1-min FED

Max 1-min FED: **61 flashes/min** 

Max min-to-min increase: **27 flashes** 