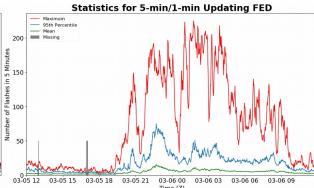

## **FED Summary Statistics**

# 5-min/1-min Updating FED

Max 5-min FED: 225 flashes/5min

Max min-to-min increase: 40 flashes