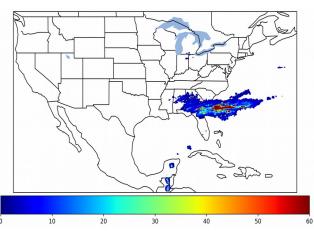

# Geostationary Lightning Mapper Gridded Products Daily Summary

# Overall Summary Statistics for 1200Z-1200Z ending on 03/06/2020



**3.3**% of grid cells detected lightning - **99.2**% of the day had GLM coverage -

Duration of GLM outage(s):

12 minute(s)

#### Fraction of the Day With Lightning (%)



#### Mean 5-min FED



#### Max 5-min FED



## **FED Summary Statistics**

#### 1-min FED

Max 1-min FED: **50 flashes/min** 

Max min-to-min increase: **25 flashes** 

# 5-min/1-min Updating FED

Max 5-min FED: 225 flashes/5min

Max min-to-min increase: 40 flashes





# **Total Optical Energy and Average Flash Area Summary Statistics**

## 5-min/1-min Updating TOE

Max 5-min TOE: **194.0 fl** 

Max min-to-min increase: **185.0 fJ** 

# 5-min/1-min Updating AFA

Max 5-min AFA: **638** 

63842.0 km<sup>2</sup>

Max min-to-min increase: **62**:

62388.0 km<sup>2</sup>