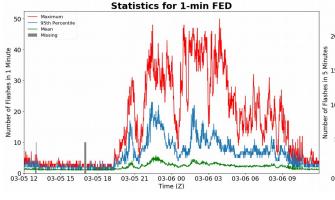

#### 1-min FED

Max 1-min FED: **50 flashes/min** 

Max min-to-min increase: **25 flashes** 

# 5-min/1-min Updating FED

Max 5-min FED: 225 flashes/5min

Max min-to-min increase: 40 flashes