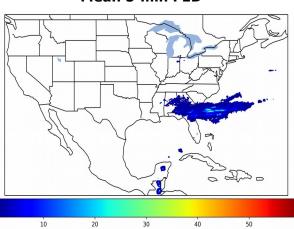

# Geostationary Lightning Mapper Gridded Products Daily Summary

# Overall Summary Statistics for 1200Z-1200Z ending on 03/06/2020



**3.3**% of grid cells detected lightning - **99.2**% of the day had GLM coverage -

Duration of GLM outage(s):

12 minute(s)

#### Fraction of the Day With Lightning (%)



#### Mean 5-min FED



#### Max 5-min FED



## **FED Summary Statistics**

#### 1-min FED

Max 1-min FED: **50 flashes/min** 

Max min-to-min increase: **25 flashes** 

# 5-min/1-min Updating FED

Max 5-min FED: 225 flashes/5min

Max min-to-min increase: 40 flashes





# **Total Optical Energy and Average Flash Area Summary Statistics**

## 5-min/1-min Updating TOE

Max 5-min TOE: **194.0 fl** 

Max min-to-min increase: **185.0 fJ** 

# 5-min/1-min Updating AFA

Max 5-min AFA: **638** 

63842.0 km<sup>2</sup>

Max min-to-min increase: **62**:

62388.0 km<sup>2</sup>