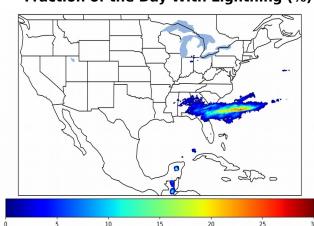

# Geostationary Lightning Mapper Gridded Products Daily Summary

# Overall Summary Statistics for 1200Z-1200Z ending on 03/06/2020



**3.3**% of grid cells detected lightning - **99.2**% of the day had GLM coverage -

Duration of GLM outage(s):

12 minute(s)

#### Fraction of the Day With Lightning (%)



#### Mean 5-min FED



#### Max 5-min FED



## **FED Summary Statistics**

#### 1-min FED

Max 1-min FED: **50 flashes/min** 

Max min-to-min increase: **25 flashes** 

# 5-min/1-min Updating FED

Max 5-min FED: 225 flashes/5min

Max min-to-min increase: 40 flashes





# **Total Optical Energy and Average Flash Area Summary Statistics**

## 5-min/1-min Updating TOE

Max 5-min TOE: **194.0 fl** 

Max min-to-min increase: **185.0 fJ** 

# 5-min/1-min Updating AFA

Max 5-min AFA: **638** 

63842.0 km<sup>2</sup>

Max min-to-min increase: **62**:

62388.0 km<sup>2</sup>