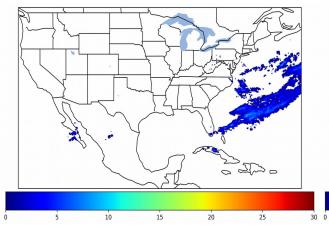

# Geostationary Lightning Mapper Gridded Products Daily Summary Overall Summary Statistics for 1200Z-1200Z ending on 03/07/2020

- **5.4%** of grid cells detected lightning –
- 100.0% of the day had GLM coverage -
- Duration of GLM outage(s): **0 m**

0 minute(s)

Fraction of the Day With Lightning (%)

Mean 5-min FED

10

20

30

Max 5-min FED