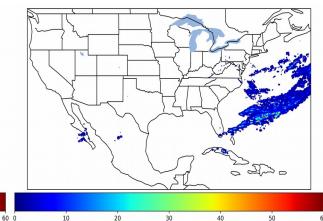

## 5-min/1-min Updating FED

Max 5-min FED: **99 flashes/5min** Max min-to-min increase: **20 flashes** 

2200

40

50