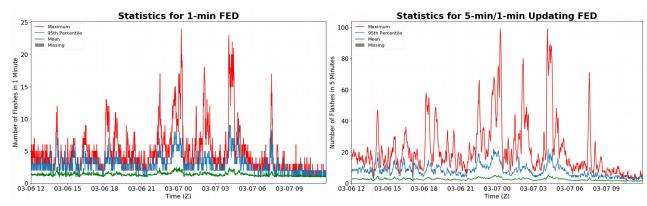

### FED Summary Statistics

#### 1-min FED

Max 1-min FED:24 flashes/minMax min-to-min increase:9 flashes

## 5-min/1-min Updating FED

Max 5-min FED: **99 flashes/5min** Max min-to-min increase: **20 flashes** 

2200

40

50