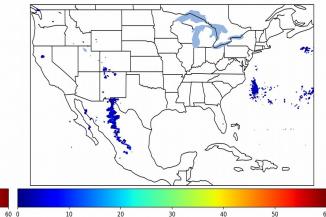

# 1-min FED

Max 1-min FED:8 flashes/minMax min-to-min increase:4 flashes

# 5-min/1-min Updating FED

Max 5-min FED:**26 flashes/5min**Max min-to-min increase:**6 flashes** 

50