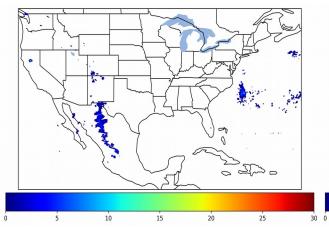

# 

30

40

10

20

Max 5-min FED

# 5-min/1-min Updating FED

Max 5-min FED:**26 flashes/5min**Max min-to-min increase:**6 flashes** 

50