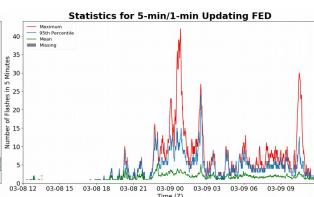

## 5-min/1-min Updating FED

Max 5-min FED: 42 flashes/5min

Max min-to-min increase: 7 flashes