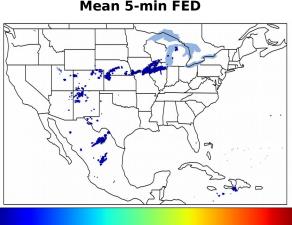

# Geostationary Lightning Mapper Gridded Products Daily Summary

## Overall Summary Statistics for 1200Z-1200Z ending on 03/09/2020



of grid cells detected lightning -100.0% of the day had GLM coverage -Duration of GLM outage(s): 0 minute(s)

Fraction of the Day With Lightning (%)



### Mean 5-min FED



#### Max 5-min FED



## **FED Summary Statistics**

### 1-min FED

Max 1-min FED: 12 flashes/min

Max min-to-min increase: 6 flashes

## 5-min/1-min Updating FED

Max 5-min FED: 42 flashes/5min

Max min-to-min increase: 7 flashes





## **Total Optical Energy and Average Flash Area Summary Statistics**

5-min/1-min Updating TOE

5-min/1-min Updating AFA

Max 5-min TOE: 64.4 fl

Max min-to-min increase: 18.6 fJ Max 5-min AFA: 10352.0 km<sup>2</sup>

Max min-to-min increase: 8016.0 km<sup>2</sup>