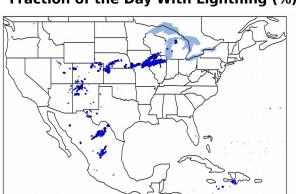

## Overall Summary Statistics for 1200Z-1200Z ending on 03/09/2020

of grid cells detected lightning -100.0% of the day had GLM coverage -Duration of GLM outage(s): 0 minute(s)

Fraction of the Day With Lightning (%)