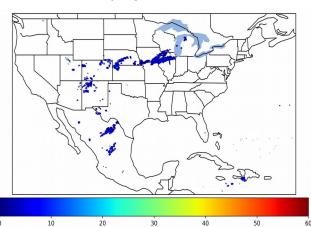

# Geostationary Lightning Mapper Gridded Products Daily Summary

## Overall Summary Statistics for 1200Z-1200Z ending on 03/09/2020



of grid cells detected lightning -100.0% of the day had GLM coverage -Duration of GLM outage(s): 0 minute(s)

Fraction of the Day With Lightning (%)



### Mean 5-min FED



#### Max 5-min FED



## **FED Summary Statistics**

### 1-min FED

Max 1-min FED: 12 flashes/min

Max min-to-min increase: 6 flashes

## 5-min/1-min Updating FED

Max 5-min FED: 42 flashes/5min

Max min-to-min increase: 7 flashes





## **Total Optical Energy and Average Flash Area Summary Statistics**

5-min/1-min Updating TOE

5-min/1-min Updating AFA

Max 5-min TOE: 64.4 fl

Max min-to-min increase: 18.6 fJ Max 5-min AFA: 10352.0 km<sup>2</sup>

Max min-to-min increase: 8016.0 km<sup>2</sup>