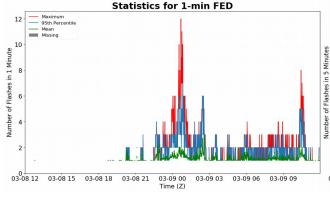

### 1-min FED

Max 1-min FED: 12 flashes/min

Max min-to-min increase: 6 flashes